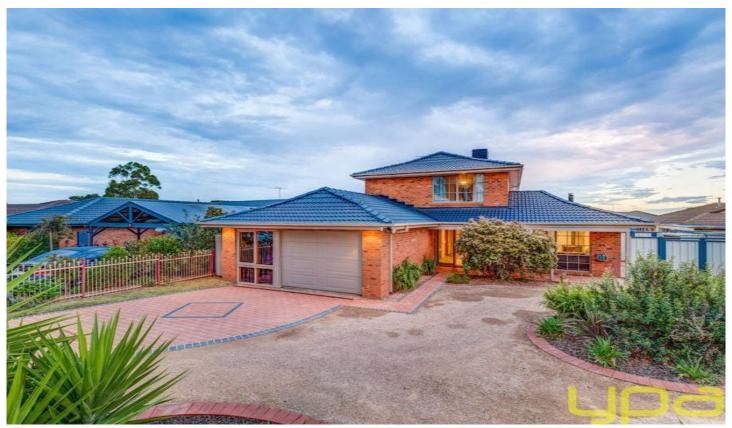

## **42 Cambrian Way MELTON WEST VIC**

A timeless offering of elegance and grace, this stately residence is an impressive example of grand scale home. Set on a desirable block 727m2 approx bound by spectacular gardens, this home reflects impeccable dedication to originality and detail showcasing an expansive floor plan designed with the needs of a family firmly in mind. In a premier location amongst some of Melton west finest homes, it's blissfully quiet, an easy stroll to schools and shops. Relax or entertain with open plan living /family kitchen area with stainless steel appliance and ample cupboard space wile open straight out to an outdoor living and alfresco area with binds and spa and BBQ area great for entertaining all year round. Boasting four generous size bedrooms (Master bedroom with triple robes and full ensuite) evaporative cooling, ducted gas heating, split systems x 2, Conara, garden shed, side access and a double car garage or home office adds complete comfort