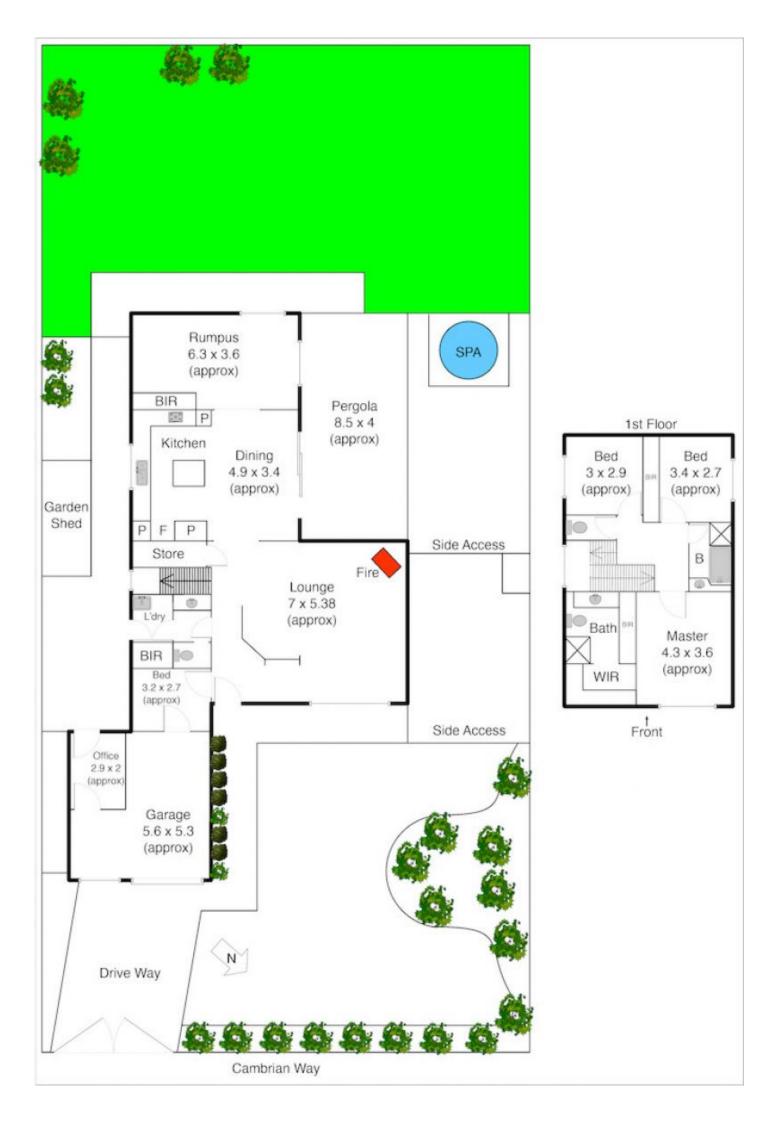

## **42 Cambrian Way MELTON WEST VIC**

A timeless offering of elegance and grace, this stately residence is an impressive example of grand scale home. Set on a desirable block 727m2 approx bound by spectacular gardens, this home reflects impeccable dedication to originality and detail showcasing an expansive floor plan designed with the needs of a family firmly in mind. In a premier location amongst some of Melton west finest homes, it's blissfully quiet, an easy stroll to schools and shops. Relax or entertain with open plan living /family kitchen area with stainless steel appliance and ample cupboard space wile open straight out to an outdoor living and alfresco area with binds and spa and BBQ area great for entertaining all year round. Boasting four generous size bedrooms (Master bedroom with triple robes and full ensuite) evaporative cooling, ducted gas heating, split systems x 2, Conara, garden shed, side access and a double car garage or home office adds complete comfort