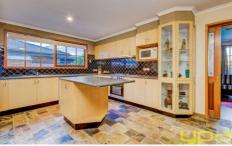

## **42 Cambrian Way MELTON WEST VIC**

A timeless offering of elegance and grace, this stately residence is an impressive example of grand scale home. Set on a desirable block 727m2 approx bound by spectacular gardens, this home reflects impeccable dedication to originality and detail showcasing an expansive floor plan designed with the needs of a family firmly in mind. In a premier location amongst some of Melton west finest homes, it's blissfully quiet, an easy stroll to schools and shops. Relax or entertain with open plan living /family kitchen area with stainless steel appliance and ample cupboard space wile open straight out to an outdoor living and alfresco area with binds and spa and BBQ area great for entertaining all year round. Boasting four generous size bedrooms (Master bedroom with triple robes and full ensuite) evaporative cooling, ducted gas heating, split systems x 2, Conara, garden shed, side access and a double car garage or home office adds complete comfort