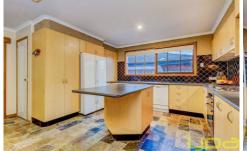

## **42 Cambrian Way MELTON WEST VIC**

A timeless offering of elegance and grace, this stately residence is an impressive example of grand scale home. Set on a desirable block 727m2 approx bound by spectacular gardens, this home reflects impeccable dedication to originality and detail showcasing an expansive floor plan designed with the needs of a family firmly in mind. In a premier location amongst some of Melton west finest homes, it's blissfully quiet, an easy stroll to schools and shops. Relax or entertain with open plan living /family kitchen area with stainless steel appliance and ample cupboard space wile open straight out to an outdoor living and alfresco area with binds and spa and BBQ area great for entertaining all year round. Boasting four generous size bedrooms (Master bedroom with triple robes and full ensuite) evaporative cooling, ducted gas heating, split systems x 2, Conara, garden shed, side access and a double car garage or home office adds complete comfort