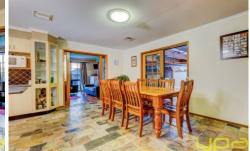

## **42 Cambrian Way MELTON WEST VIC**

A timeless offering of elegance and grace, this stately residence is an impressive example of grand scale home. Set on a desirable block 727m2 approx bound by spectacular gardens, this home reflects impeccable dedication to originality and detail showcasing an expansive floor plan designed with the needs of a family firmly in mind. In a premier location amongst some of Melton west finest homes, it's blissfully quiet, an easy stroll to schools and shops. Relax or entertain with open plan living /family kitchen area with stainless steel appliance and ample cupboard space wile open straight out to an outdoor living and alfresco area with binds and spa and BBQ area great for entertaining all year round. Boasting four generous size bedrooms (Master bedroom with triple robes and full ensuite) evaporative cooling, ducted gas heating, split systems x 2, Conara, garden shed, side access and a double car garage or home office adds complete comfort