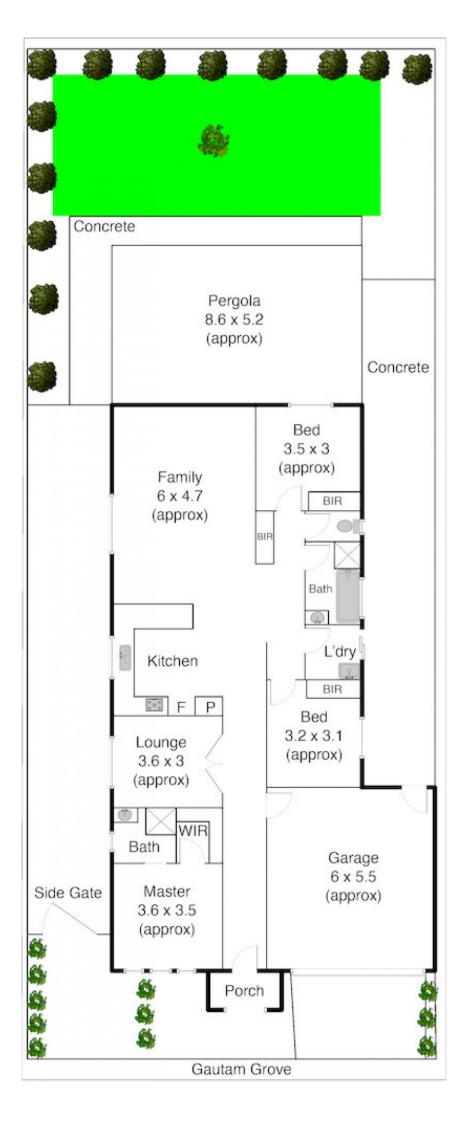

## 11 Gautam Grove MELTON WEST VIC

Behind the classy modern fa?ade, this light filled home will surprise at every turn, Providing three great size bedrooms (master with full ensuite & WIR), and well-designed kitchen with quality stainless steel appliances that overlooks large family/ meals area while a separate living adds complete comfort . Set on a great size allotment with a stunning pergola and a list of inclusions from gas ducted heating, cooling, double garage with internal and side access.. Inspections are truly our pleasure!

3 2 2 2

Land Size: 489 sqm

View: https://www.ypa.com.au/7398925

**Shane Spiteri** 0488 980 115