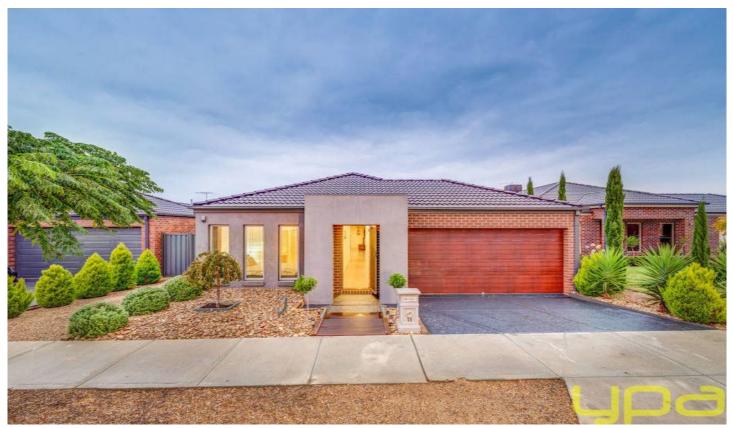

## 11 Gautam Grove MELTON WEST VIC

Behind the classy modern fa?ade, this light filled home will surprise at every turn, Providing three great size bedrooms (master with full ensuite & WIR), and well-designed kitchen with quality stainless steel appliances that overlooks large family/ meals area while a separate living adds complete comfort . Set on a great size allotment with a stunning pergola and a list of inclusions from gas ducted heating, cooling, double garage with internal and side access.. Inspections are truly our pleasure!