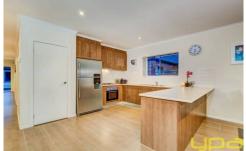

## 11 Gautam Grove MELTON WEST VIC

Behind the classy modern fa?ade, this light filled home will surprise at every turn, Providing three great size bedrooms (master with full ensuite & WIR), and well-designed kitchen with quality stainless steel appliances that overlooks large family/ meals area while a separate living adds complete comfort . Set on a great size allotment with a stunning pergola and a list of inclusions from gas ducted heating, cooling, double garage with internal and side access.. Inspections are truly our pleasure!