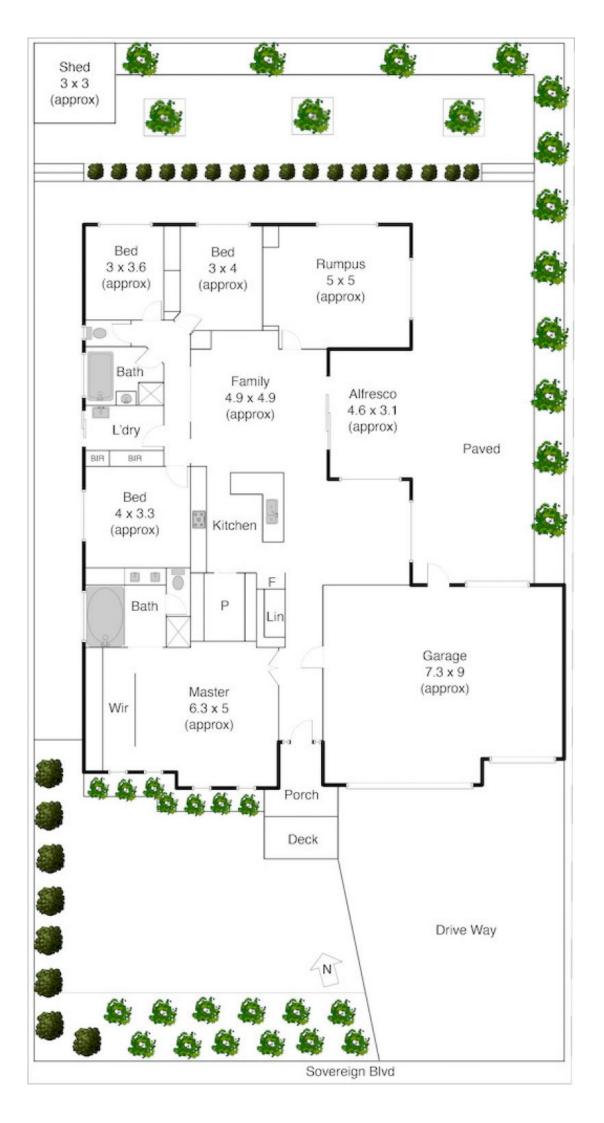

## 52 Sovereign Boulevard MELTON WEST VIC

This amazing home boasts an abundance of features with formal & informal living zones flowing through to the large centralised kitchen & meals domain. A large family room & oversized rumpus to the rear of the home allows plenty of accommodation for the entire family. Comprising of 4 spacious double bedrooms with mirrored robes. The master encompasses a full ensuite, including double vanity and spa bath, whilst the central bathroom services the remaining bedrooms. The quality is clear throughout this grand home with the stunning spacious kitchen including stainless steel appliances, stone bench tops and ample cupboard space whilst overlooking open plan living and dining area. Other features include gas ducted heating & evaporative cooling, ample storage and triple car garage with internal and drive through access plus much more! Moving outside just gets better as all the hard work has been completed with the stunning under roof line alfresco,

4 2 3 3

Land Size: 804 sqm

View: https://www.ypa.com.au/7398927

**Shane Spiteri** 0488 980 115