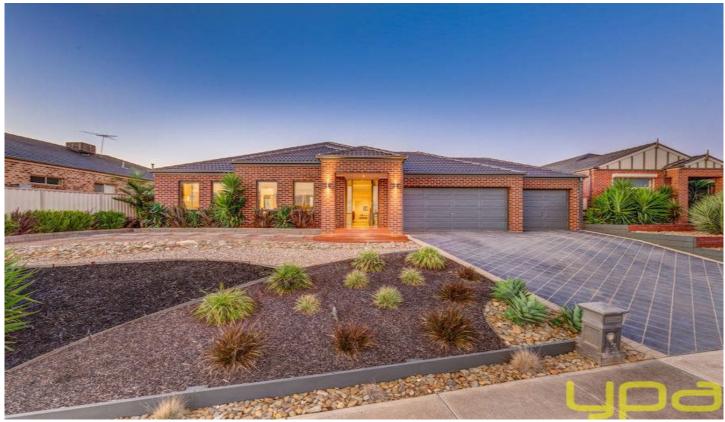

## 52 Sovereign Boulevard MELTON WEST VIC

This amazing home boasts an abundance of features with formal & informal living zones flowing through to the large centralised kitchen & meals domain. A large family room & oversized rumpus to the rear of the home allows plenty of accommodation for the entire family. Comprising of 4 spacious double bedrooms with mirrored robes. The master encompasses a full ensuite, including double vanity and spa bath, whilst the central bathroom services the remaining bedrooms. The quality is clear throughout this grand home with the stunning spacious kitchen including stainless steel appliances, stone bench tops and ample cupboard space whilst overlooking open plan living and dining area. Other features include gas ducted heating & evaporative cooling, ample storage and triple car garage with internal and drive through access plus much more! Moving outside just gets better as all the hard work has been completed with the stunning under roof line alfresco,

4 2 3 3

Land Size: 804 sqm

View: https://www.ypa.com.au/7398927

**Shane Spiteri** 0488 980 115