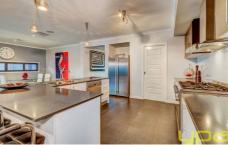

## 52 Sovereign Boulevard MELTON WEST VIC

This amazing home boasts an abundance of features with formal & informal living zones flowing through to the large centralised kitchen & meals domain. A large family room & oversized rumpus to the rear of the home allows plenty of accommodation for the entire family. Comprising of 4 spacious double bedrooms with mirrored robes. The master encompasses a full ensuite, including double vanity and spa bath, whilst the central bathroom services the remaining bedrooms. The quality is clear throughout this grand home with the stunning spacious kitchen including stainless steel appliances, stone bench tops and ample cupboard space whilst overlooking open plan living and dining area. Other features include gas ducted heating & evaporative cooling, ample storage and triple car garage with internal and drive through access plus much more! Moving outside just gets better as all the hard work has been completed with the stunning under roof line alfresco,