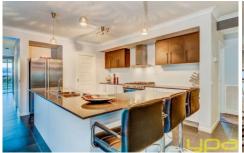

## 52 Sovereign Boulevard MELTON WEST VIC

This amazing home boasts an abundance of features with formal & informal living zones flowing through to the large centralised kitchen & meals domain. A large family room & oversized rumpus to the rear of the home allows plenty of accommodation for the entire family. Comprising of 4 spacious double bedrooms with mirrored robes. The master encompasses a full ensuite, including double vanity and spa bath, whilst the central bathroom services the remaining bedrooms. The quality is clear throughout this grand home with the stunning spacious kitchen including stainless steel appliances, stone bench tops and ample cupboard space whilst overlooking open plan living and dining area. Other features include gas ducted heating & evaporative cooling, ample storage and triple car garage with internal and drive through access plus much more! Moving outside just gets better as all the hard work has been completed with the stunning under roof line alfresco,