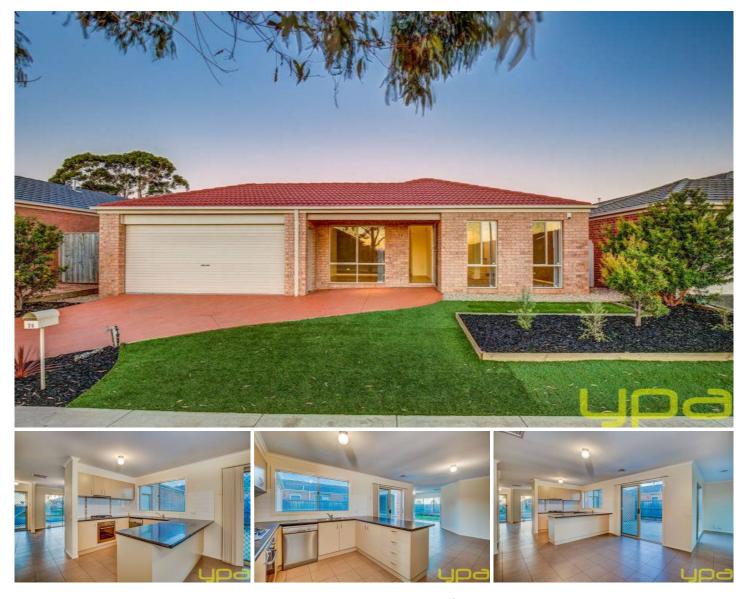

## 28 Faircroft Drive BROOKFIELD VIC

Brilliantly situated in the renowned Brookfield Estate this ideal residence is what you have being waiting for. Comprising of four large bedrooms (master with walk in robe and full ensuite). This fabulous designed home includes formal and informal living areas with open plan kitchen and meals area with stainless steel appliances and ample cupboard space. Appointed with a long list of extras, ducted heating and cooling, Alarm system, stunning landscaped gardens, double garage and more. This immaculate home is sure to impress, avoid disappointment and act quickly. Inspections are truly our pleasure.