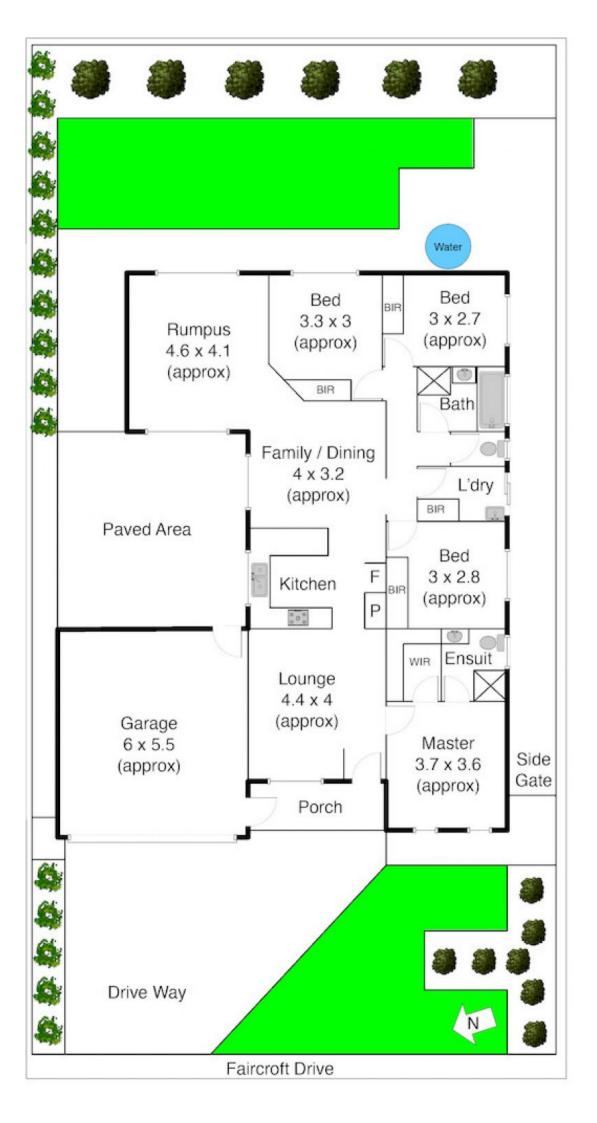

## 28 Faircroft Drive BROOKFIELD VIC

Brilliantly situated in the renowned Brookfield Estate this ideal residence is what you have being waiting for. Comprising of four large bedrooms (master with walk in robe and full ensuite). This fabulous designed home includes formal and informal living areas with open plan kitchen and meals area with stainless steel appliances and ample cupboard space. Appointed with a long list of extras, ducted heating and cooling, Alarm system, stunning landscaped gardens, double garage and more. This immaculate home is sure to impress, avoid disappointment and act quickly. Inspections are truly our pleasure.

## 4 🎮 2 🚔 2 🖨

Land Size : 517 sqm View : https://www.ypa.com.au/7398928

Shane Spiteri 0488 980 115