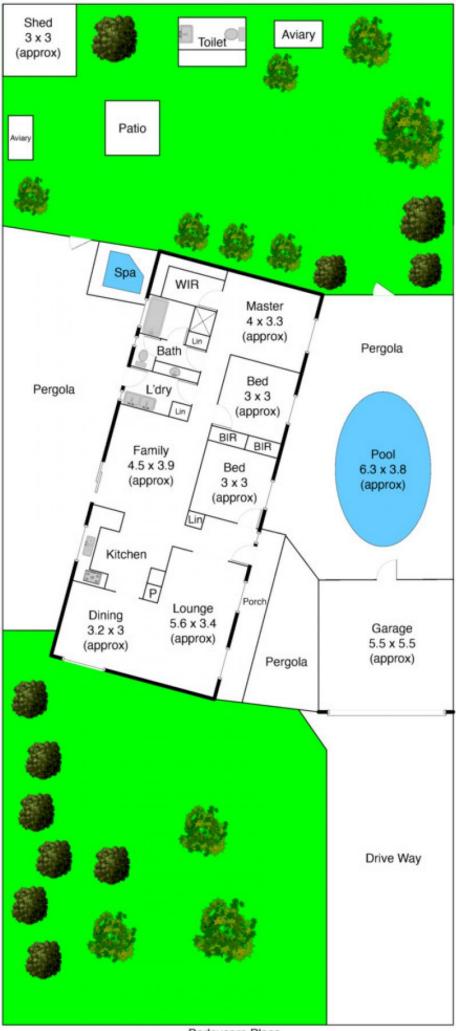

## 17 Barleycorn Place MELTON WEST VIC

This family home situated in popular Melton West set on a 703m2 allotment (approx.) comprising of three bedrooms, central bathroom, well-appointed kitchen with gas cooking, good sized meals area and large lounge room and family room, added extras include gas heating & evaporative cooling. An outside entertaining area with is the perfect combination for all year round enjoyment. The double garage is perfect for the car enthusiast completes this fine package. This rare property is located close to schools, public transport & Woodgrove shopping centre, certainly a great opportunity exists for one lucky party to nest or invest in this sought after area. Inspections are our pleasure.