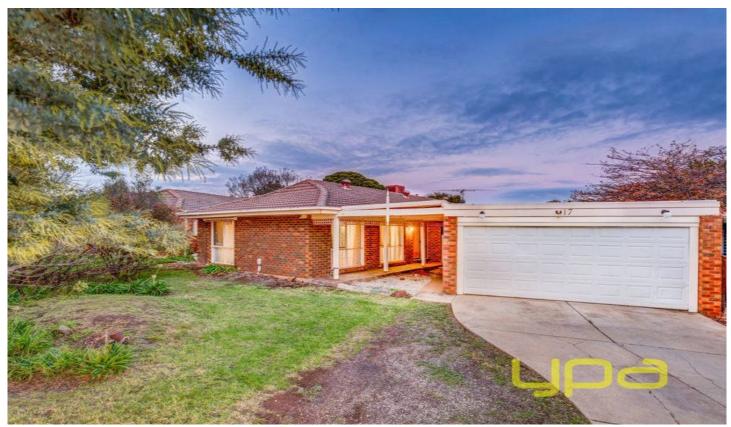

## 17 Barleycorn Place MELTON WEST VIC

This family home situated in popular Melton West set on a 703m2 allotment (approx.) comprising of three bedrooms, central bathroom, well-appointed kitchen with gas cooking, good sized meals area and large lounge room and family room, added extras include gas heating & evaporative cooling. An outside entertaining area with is the perfect combination for all year round enjoyment. The double garage is perfect for the car enthusiast completes this fine package. This rare property is located close to schools, public transport & Woodgrove shopping centre, certainly a great opportunity exists for one lucky party to nest or invest in this sought after area. Inspections are our pleasure.