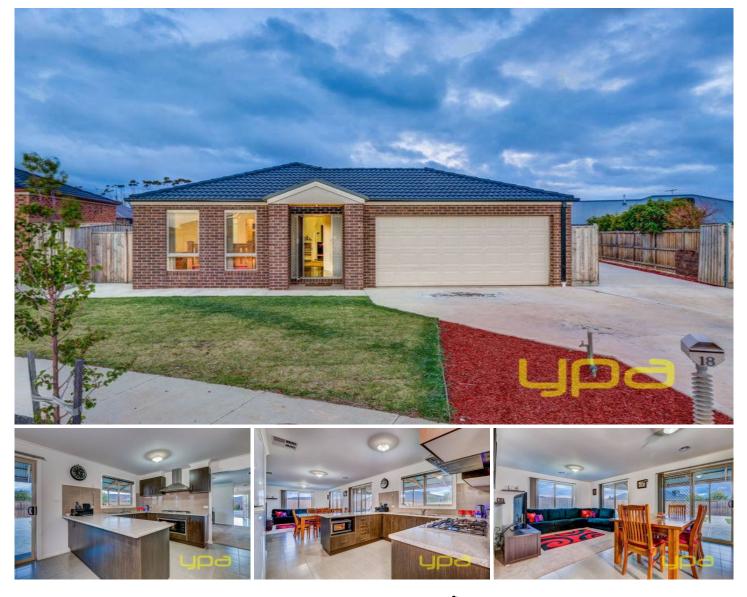

## **18 Edgewood Drive MELTON WEST VIC**

Location provides the perfect context for this stunning 4 bedroom home. Boasting four bedrooms each with built-in robes (Master with ensuite), immaculate bathroom, stunning kitchen and meals area with ample storage and bench space, open meals and living area while a separate formal lounge adds complete comfort for any growing family. Moving outside just gets better as all the hard work has been completed with stunning pergola area and huge backyard with side access completing this fine package. Located close to all amenities and walking tracks this home is one certainly not to be missed. Avoid disappointment, as inspections are our pleasure!!