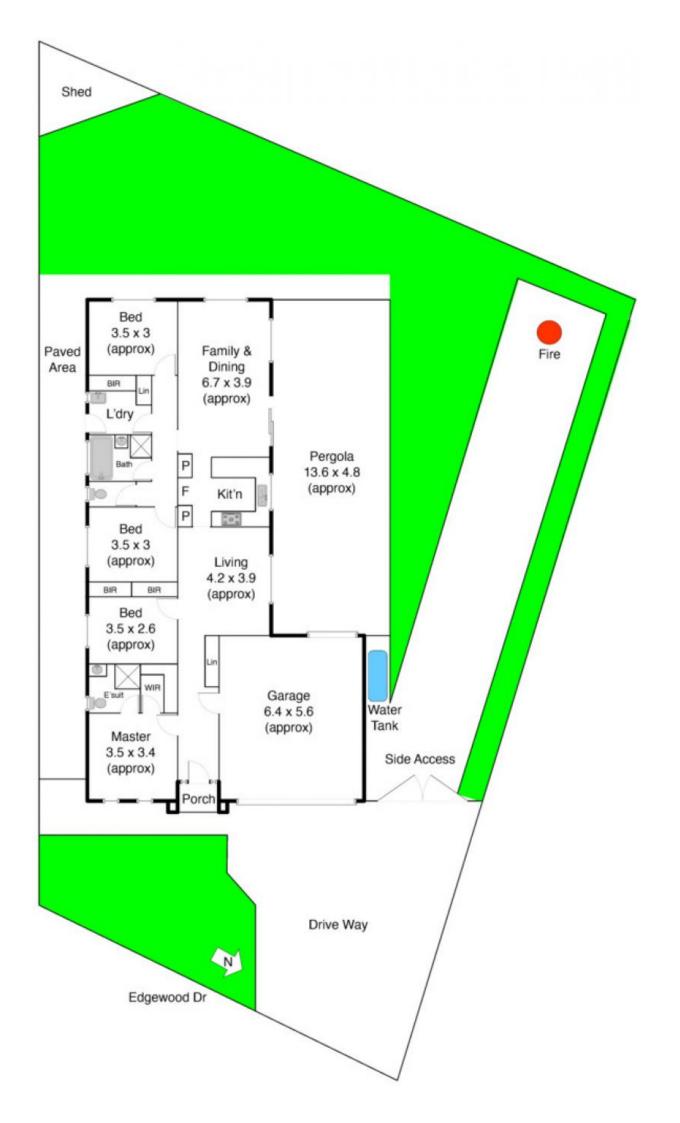

## **18 Edgewood Drive MELTON WEST VIC**

Location provides the perfect context for this stunning 4 bedroom home. Boasting four bedrooms each with built-in robes (Master with ensuite), immaculate bathroom, stunning kitchen and meals area with ample storage and bench space, open meals and living area while a separate formal lounge adds complete comfort for any growing family. Moving outside just gets better as all the hard work has been completed with stunning pergola area and huge backyard with side access completing this fine package. Located close to all amenities and walking tracks this home is one certainly not to be missed. Avoid disappointment, as inspections are our pleasure!!

## 4 🛤 2 🚔 2 🚔

Land Size : 695 sqm View : https://www.ypa.com.au/7398932

Shane Spiteri 0488 980 115