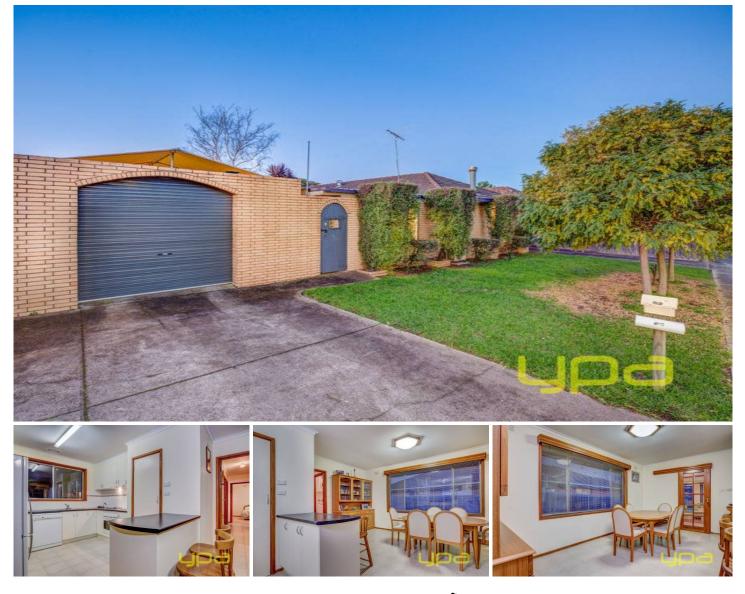

## 1-3 Wolfe Road MELTON VIC

Where can you find such a promising site like this one in the heart of Melton positioned perfectly for re-development? Offering over 1175m2 of prime residential land this unique property is ideal for the passive investor or large family, the home has 3 bedrooms ensuite and walk in robe to main bedroom good size lounge, great size sunroom, in ground swimming pool also a self-contained granny flat, double remote control garage with workshop. An inspection will not disappoint.