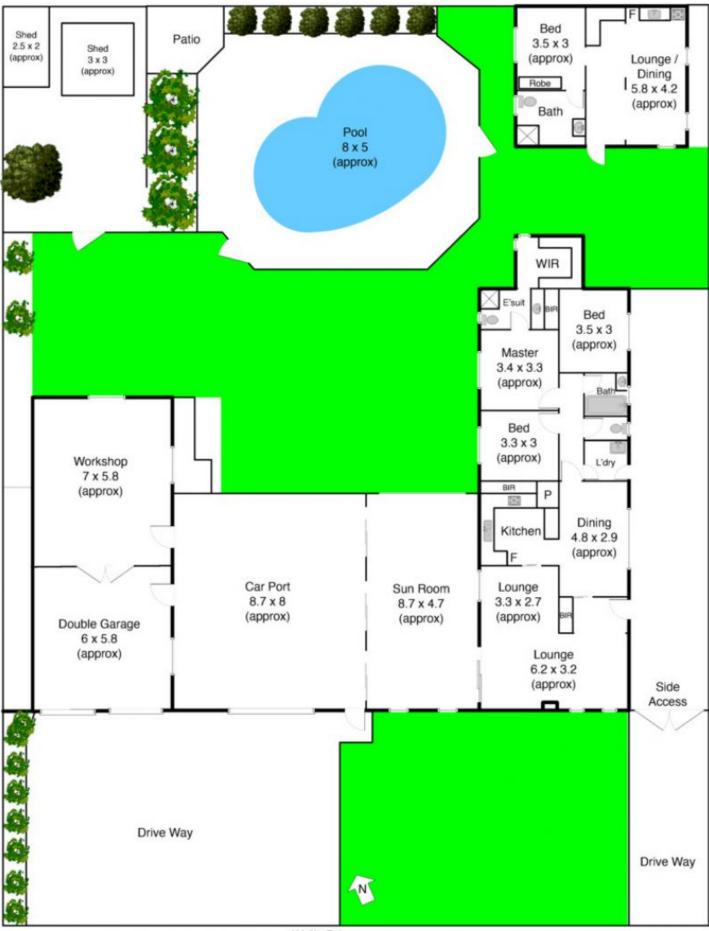

## 1-3 Wolfe Road MELTON VIC

Where can you find such a promising site like this one in the heart of Melton positioned perfectly for re-development? Offering over 1175m2 of prime residential land this unique property is ideal for the passive investor or large family, the home has 3 bedrooms ensuite and walk in robe to main bedroom good size lounge, great size sunroom, in ground swimming pool also a self-contained granny flat, double remote control garage with workshop. An inspection will not disappoint.

## 3 🛤 2 🚔 4 🖨

Land Size : 1175 sqm View : https://www.ypa.com.au/7398933

Vickie Ramon 0403 194 621

Wolfe Rd