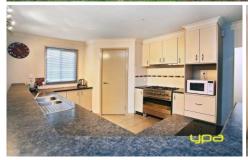

## 24 Indigo Square BROOKFIELD VIC

Contemporary, grand and sublime elegance merge with seamless perfection in this inspired family residence. Set amongst magnificent landscaped surrounds this superb home will impress from the moment you set foot through the front door .A design that delivers vast entertaining areas, refined family retreats and overlooking an outstanding all weather undercover area conveys a clear message - nothing could be finer. Upon entering the secure front garden you will be seduced by the immaculate carefully planned gardens and grand entry that sets the scene for this home of immense proportions that offers an inviting, upmarket lifestyle. The huge master bedroom comes complete with walk in robes fully tiled ensuite and oversized shower alcove. Appointments include quality window furnishings ,oversized living areas throughout the home ,great size study , gas ducted heating , reverse cycle air conditioner, evaporative cooling, oversized double