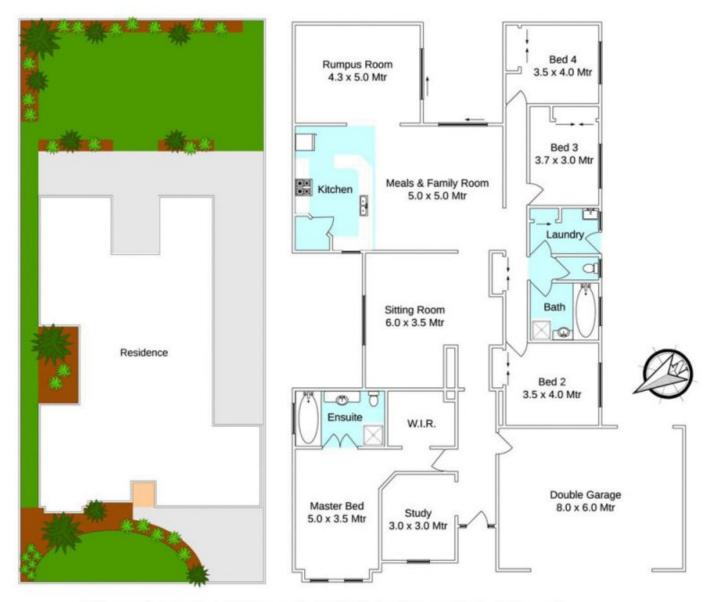

## 24 Indigo Square BROOKFIELD VIC

Contemporary, grand and sublime elegance merge with seamless perfection in this inspired family residence. Set amongst magnificent landscaped surrounds this superb home will impress from the moment you set foot through the front door .A design that delivers vast entertaining areas, refined family retreats and overlooking an outstanding all weather undercover area conveys a clear message - nothing could be finer. Upon entering the secure front garden you will be seduced by the immaculate carefully planned gardens and grand entry that sets the scene for this home of immense proportions that offers an inviting, upmarket lifestyle. The huge master bedroom comes complete with walk in robes fully tiled ensuite and oversized shower alcove. Appointments include quality window furnishings ,oversized living areas throughout the home ,great size study , gas ducted heating , reverse cycle air conditioner, evaporative cooling, oversized double

4 2 2 2

Land Size: 810 sqm

View: https://www.ypa.com.au/7398934

**Shane Spiteri** 0488 980 115