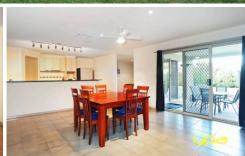

## 24 Indigo Square BROOKFIELD VIC

Contemporary, grand and sublime elegance merge with seamless perfection in this inspired family residence. Set amongst magnificent landscaped surrounds this superb home will impress from the moment you set foot through the front door .A design that delivers vast entertaining areas, refined family retreats and overlooking an outstanding all weather undercover area conveys a clear message - nothing could be finer. Upon entering the secure front garden you will be seduced by the immaculate carefully planned gardens and grand entry that sets the scene for this home of immense proportions that offers an inviting, upmarket lifestyle. The huge master bedroom comes complete with walk in robes fully tiled ensuite and oversized shower alcove. Appointments include quality window furnishings ,oversized living areas throughout the home ,great size study , gas ducted heating , reverse cycle air conditioner, evaporative cooling, oversized double