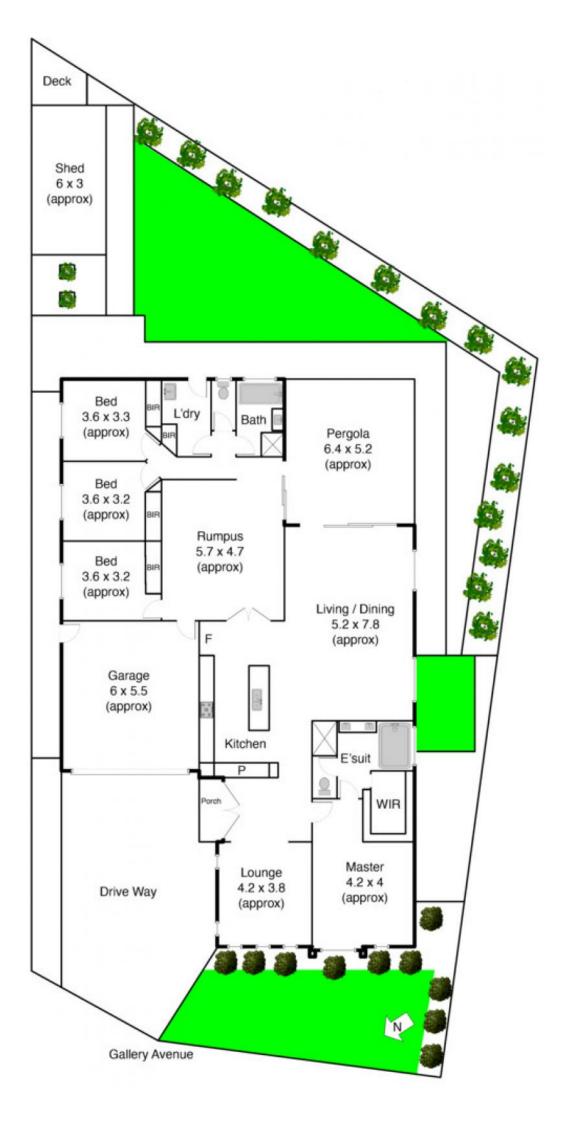

## **60 Gallery Avenue MELTON WEST VIC**

Above and beyond all expectation of scale, style and quality, this contemporary family home offers wonderful living spaces and design. This stunning home provides four wonderful size bedrooms, master with full double vanity ensuite and WIR. A true chefs kitchen with full length designer splash back, 900mm upright cooker, beautiful caesar stone bench tops and an abundance of cupboard space makes the heart of the home a truly magnificent place to create scrumptious food for you and your family. With three separate spacious living zones you have the room and comfort for all the family. With quality fixtures & fittings throughout including ducted heating and ducted refrigerated cooling, modern centrally located family bathroom, sublime floorboards running through home, gorgeous pergola entertainment area with built in BBQ; perfect for all your alfresco dinning. A wonderful size back yard for the children to play in and a fantastic

4 2 2 2

Land Size: 720 sqm

View: https://www.ypa.com.au/7398935

Vickie Ramon 0403 194 621