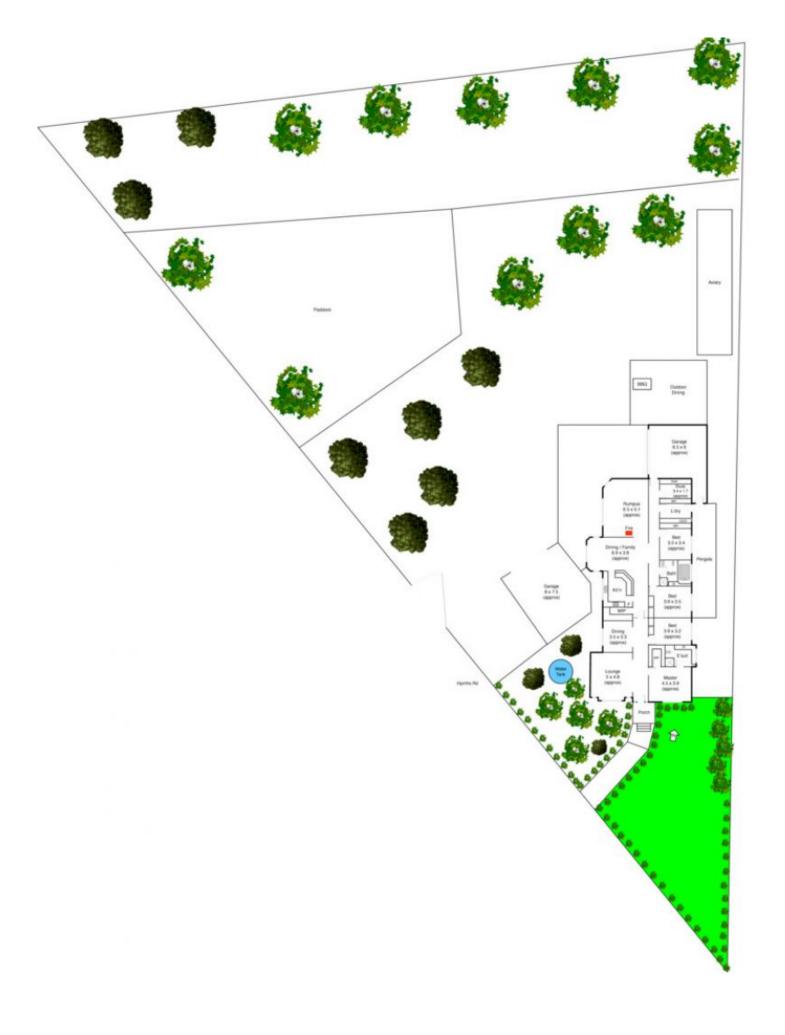

## 2/60 Hjorths Road TOOLERN VALE VIC

It's like turning pages through a glossy magazine with each room of this exquisite home having its own story to tell. Situated just under an acre, this family home provides the ideal mix of elegance and contemporary class. In a quiet premier location in Toolern Vale. This outstanding family home also includes ducted heating and cooling throughout, Tasmanian red wood floors, huge kitchen with quality appliances, open fireplace, ample storage and this is all set among pristine gardens; this home delivers ready-to-enjoy lifestyle of executive level quality and convenience. The floorplan includes double 4 bedrooms, 1 study, ensuite and central bathroom, separate formal and informal living areas, large rumpus or games room, contemporary timber kitchen. Sliding doors open out to an undercover entertaining area overlooking stunning gardens and a separate paved area for outdoor entertainment. A huge 5 car shed/workshop and garage completes this