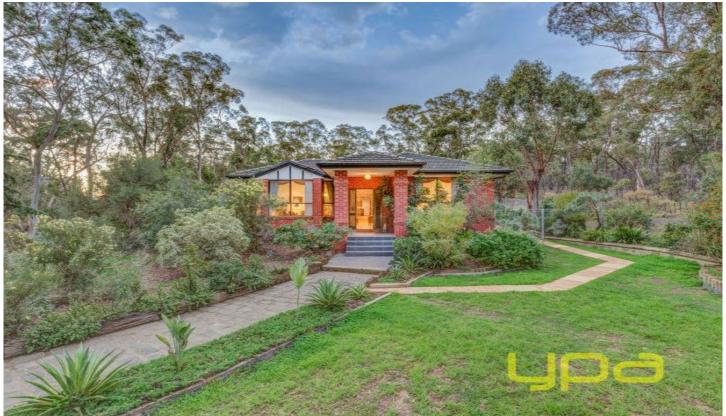

## 2/60 Hjorths Road TOOLERN VALE VIC

It's like turning pages through a glossy magazine with each room of this exquisite home having its own story to tell. Situated just under an acre, this family home provides the ideal mix of elegance and contemporary class. In a quiet premier location in Toolern Vale. This outstanding family home also includes ducted heating and cooling throughout, Tasmanian red wood floors, huge kitchen with quality appliances, open fireplace, ample storage and this is all set among pristine gardens; this home delivers ready-to-enjoy lifestyle of executive level quality and convenience. The floorplan includes double 4 bedrooms, 1 study, ensuite and central bathroom, separate formal and informal living areas, large rumpus or games room, contemporary timber kitchen. Sliding doors open out to an undercover entertaining area overlooking stunning gardens and a separate paved area for outdoor entertainment. A huge 5 car shed/workshop and garage completes this