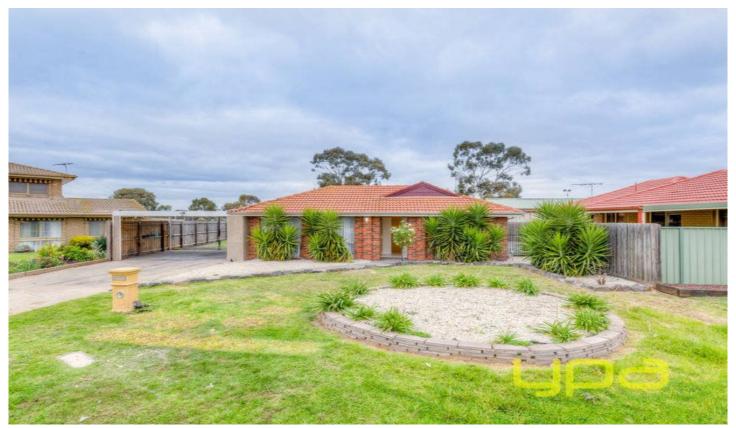

## 12 Grenville Place MELTON WEST VIC

Situated in the popular Melton West, this home has everything to offer! Starting with a large allotment of approximately 658m2, the home has ideal space for the growing family. Also offered, are three generously sized bedrooms, renovated central bathroom with double vanities and a good sized meals area with plenty of natural light. Kitchen has also been renovated with gas cooking and plenty of cupboards and bench space. Large rumpus room, gas ducted heating, split system cooling, plenty of backyard truly helps tick all the boxes! Within close walking proximity, schools, shops Melton waves and Woodgrove Shopping Centre also nearby. Don't Delay, Enquire today!