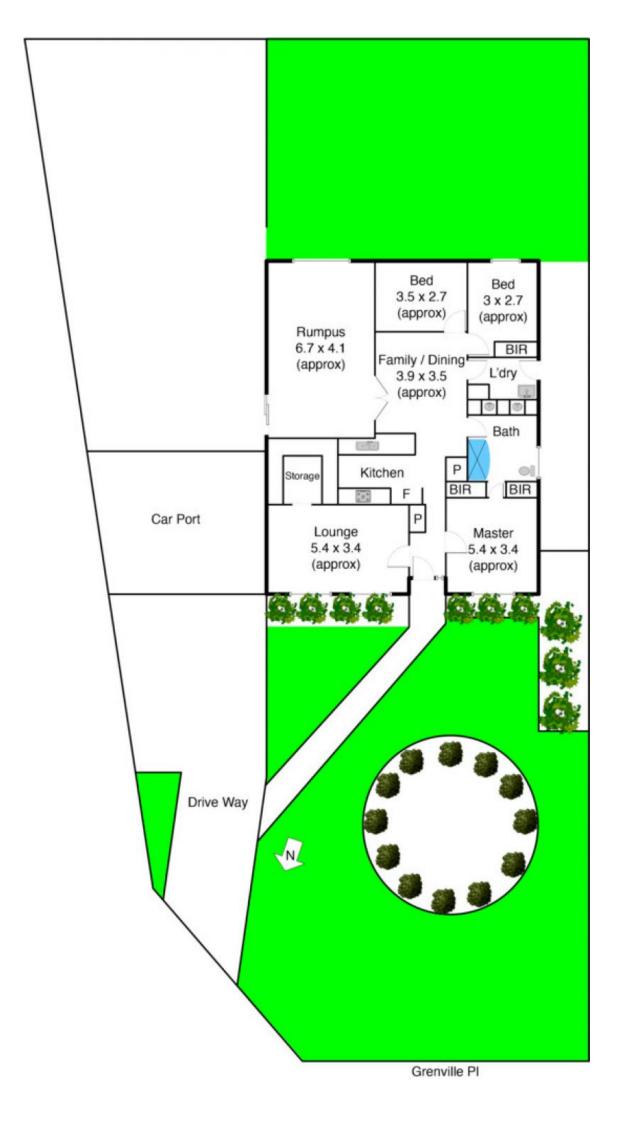

## 12 Grenville Place MELTON WEST VIC

Situated in the popular Melton West, this home has everything to offer! Starting with a large allotment of approximately 658m2, the home has ideal space for the growing family. Also offered, are three generously sized bedrooms, renovated central bathroom with double vanities and a good sized meals area with plenty of natural light. Kitchen has also been renovated with gas cooking and plenty of cupboards and bench space. Large rumpus room, gas ducted heating, split system cooling, plenty of backyard truly helps tick all the boxes! Within close walking proximity, schools, shops Melton waves and Woodgrove Shopping Centre also nearby. Don't Delay, Enquire today!