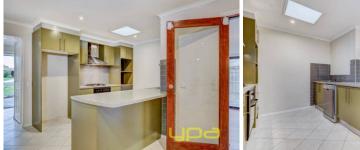

## 12 Grenville Place MELTON WEST VIC

Situated in the popular Melton West, this home has everything to offer! Starting with a large allotment of approximately 658m2, the home has ideal space for the growing family. Also offered, are three generously sized bedrooms, renovated central bathroom with double vanities and a good sized meals area with plenty of natural light. Kitchen has also been renovated with gas cooking and plenty of cupboards and bench space. Large rumpus room, gas ducted heating, split system cooling, plenty of backyard truly helps tick all the boxes! Within close walking proximity, schools, shops Melton waves and Woodgrove Shopping Centre also nearby. Don't Delay, Enquire today!