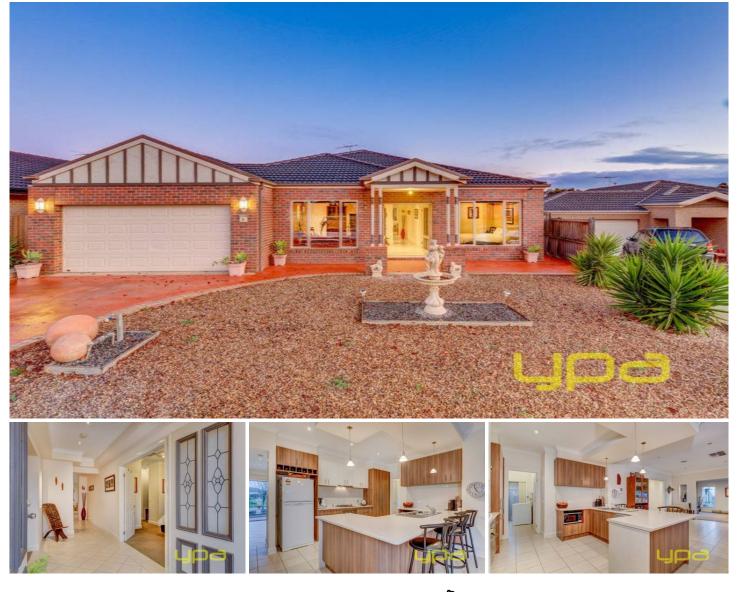

## 9 Gallery Avenue MELTON WEST VIC

This exceptional family home combines style with contemporary flair, comprising of four generous sized bedrooms, main with full ensuite and walk-in robes, formal living room, rumpus room, and large open plan living /dining space which opens to an alfresco entertaining area. The home is complimented by a gourmet kitchen with stainless steel appliances, central main bathroom added extras include remote garage with internal access, 9ft ceilings, landscaped gardens, swimming pool, solar panels and gas ducted heating and evaporative cooling all set on a 619m2 allotment (approx.) Built by our local award winning builders Exclusive Homes, winners of the Melton Shire Council Best Trade and Construction Business five years in a row. Don't wait call today to organise your private inspection.