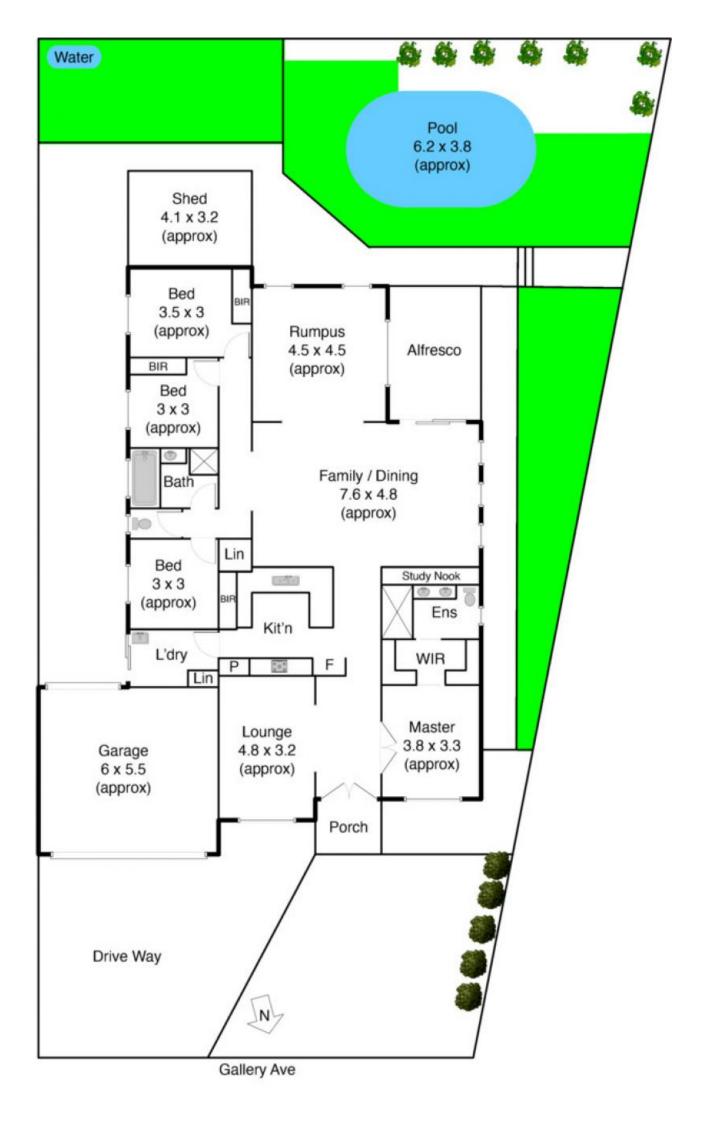

## 9 Gallery Avenue MELTON WEST VIC

This exceptional family home combines style with contemporary flair, comprising of four generous sized bedrooms, main with full ensuite and walk-in robes, formal living room, rumpus room, and large open plan living /dining space which opens to an alfresco entertaining area. The home is complimented by a gourmet kitchen with stainless steel appliances, central main bathroom added extras include remote garage with internal access, 9ft ceilings, landscaped gardens, swimming pool, solar panels and gas ducted heating and evaporative cooling all set on a 619m2 allotment (approx.) Built by our local award winning builders Exclusive Homes, winners of the Melton Shire Council Best Trade and Construction Business five years in a row. Don't wait call today to organise your private inspection.