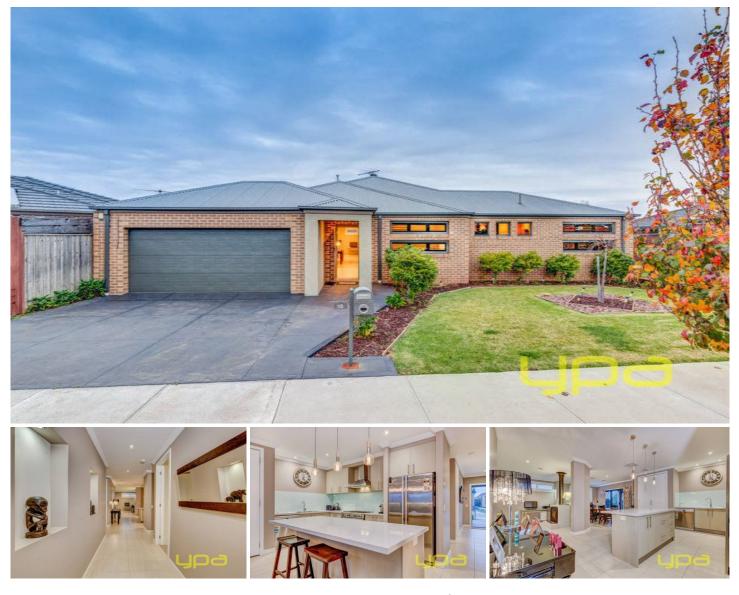

## **15 Parris Avenue MELTON WEST VIC**

This is living at its very best! With great location and walking tracks all at your front door, this family home sits on the edge of everything great about Arnold's creek. Contemporary family residence, grand entrance, quality fixtures and fittings throughout set the high standards to this modern day classic. Comprising: four bedrooms with BIR (master boasting WIR and ensuite ). Large lounge room, spacious open plan living and dining area overlooked by a sleek kitchen complete with breakfast bar with stone bench tops and top brand appliances. Slidina doors seamlessly combine the inside without revealing a huge stunning entertainer's alfresco area and huge garden with side access. Additional features include: ducted heating/cooling, ample storage, double remote garage and fully landscaped garden surrounds. Appreciate quality, call today.