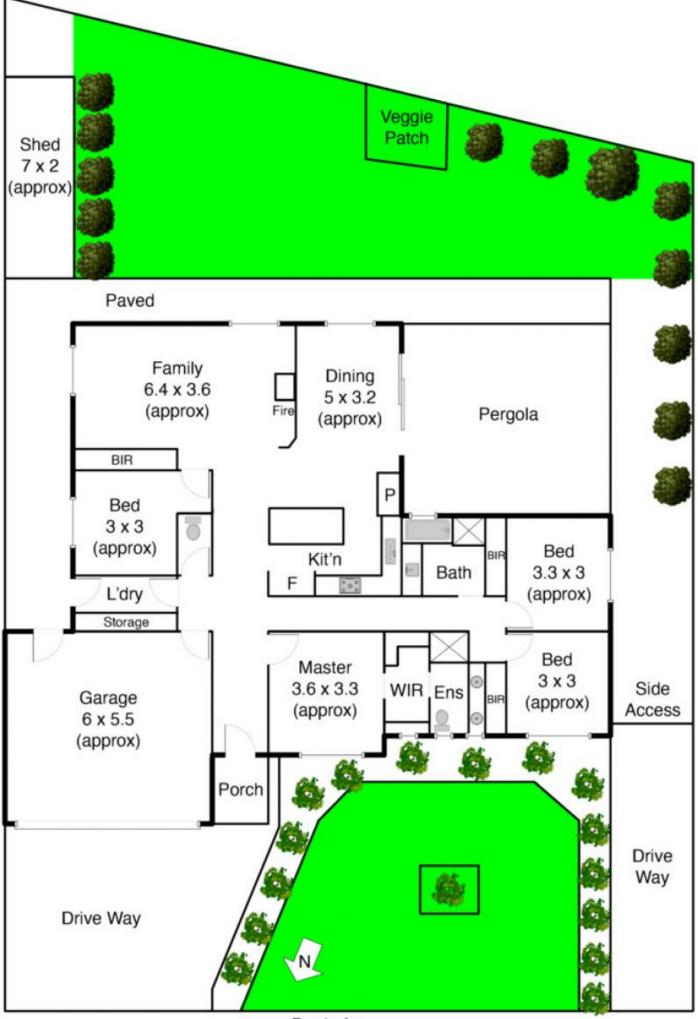

## **15 Parris Avenue MELTON WEST VIC**

This is living at its very best! With great location and walking tracks all at your front door, this family home sits on the edge of everything great about Arnold's creek. Contemporary family residence, grand entrance, quality fixtures and fittings throughout set the high standards to this modern day classic. Comprising: four bedrooms with BIR (master boasting WIR and ensuite ). Large lounge room, spacious open plan living and dining area overlooked by a sleek kitchen complete with breakfast bar with stone bench tops and top brand appliances. Slidina doors seamlessly combine the inside without revealing a huge stunning entertainer's alfresco area and huge garden with side access. Additional features include: ducted heating/cooling, ample storage, double remote garage and fully landscaped garden surrounds. Appreciate quality, call today.

## 4 🛤 2 🚰 2 🚘

Land Size : 600 sqm View : https://www.ypa.com.au/7398944

Shane Spiteri 0488 980 115

Parris Av