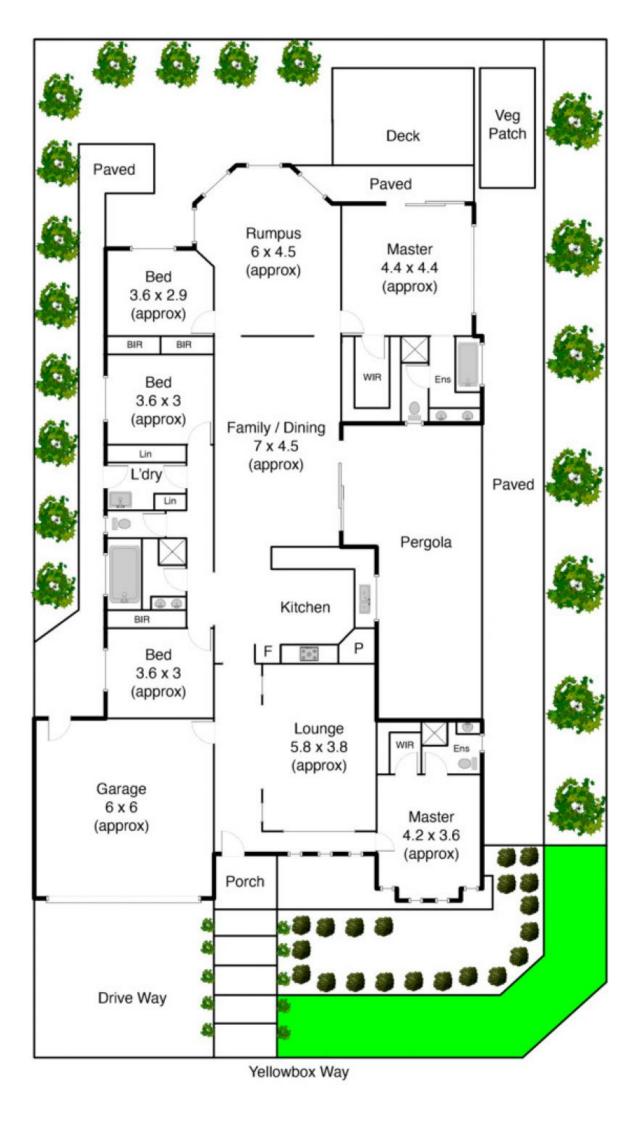

## 23 Yellowbox Way BROOKFIELD VIC

Resting in a quiet pocket of the Brookfield estate, this beautifully presented 5 bedroom, 3 bathroom family home ticks all the right boxes for any growing family. Comprising: Five bedrooms with BIR's (Master and guest bedroom boasting full ensuite and WIR), spacious open plan living/dining area, two separate living areas as well as the extra-large outdoor entertaining area overseeing surrounds. Additional features include; landscaped stainless steel appliances, gas ducted heating, evaporative cooling, alarm system and double remote garage with internal access. With walking tracks, parks, public transport and schools all at your front door, you won't want to miss out on this great family home. Call us for an inspection today!