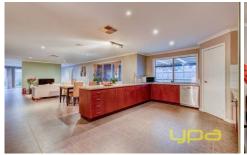

## 23 Yellowbox Way BROOKFIELD VIC

Resting in a quiet pocket of the Brookfield estate, this beautifully presented 5 bedroom, 3 bathroom family home ticks all the right boxes for any growing family. Comprising: Five bedrooms with BIR's (Master and guest bedroom boasting full ensuite and WIR), spacious open plan living/dining area, two separate living areas as well as the extra-large outdoor entertaining area overseeing surrounds. Additional features include; landscaped stainless steel appliances, gas ducted heating, evaporative cooling, alarm system and double remote garage with internal access. With walking tracks, parks, public transport and schools all at your front door, you won't want to miss out on this great family home. Call us for an inspection today!