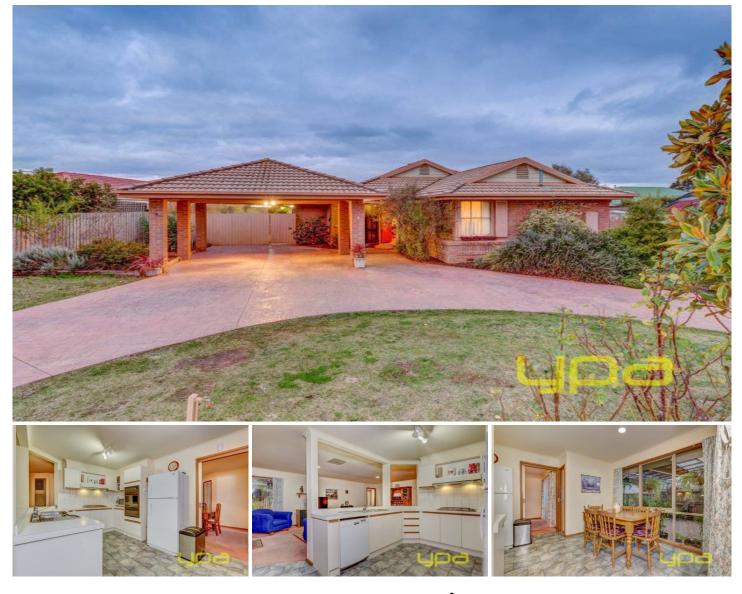

## 9 Josephine Court MELTON WEST VIC

Location provides the perfect context for this stunning 4 bedroom home. Gleaming street appeal and abundant northern light enhance a fine living area, accompanied by a stunning kitchen with plentiful cupboard space. Boasting 4 bedrooms, each with built-in robes (master with en suite), an immaculate bathroom and a large living room perfect for entertaining! Featuring a huge separate room and open dining room separate great for a large family. Moving outside just gets better as all the hard work has been completed with large entertaining areas that underline this fine package. Located in close proximity to all amenities and walking tracks this home is one certainly not to be missed. Avoid disappointment, inspections are our pleasure!!

## 4 🛤 2 🚔 2 🖨

Land Size : 758 sqm View : https://www.ypa.com.au/7398946

Shane Spiteri 0488 980 115