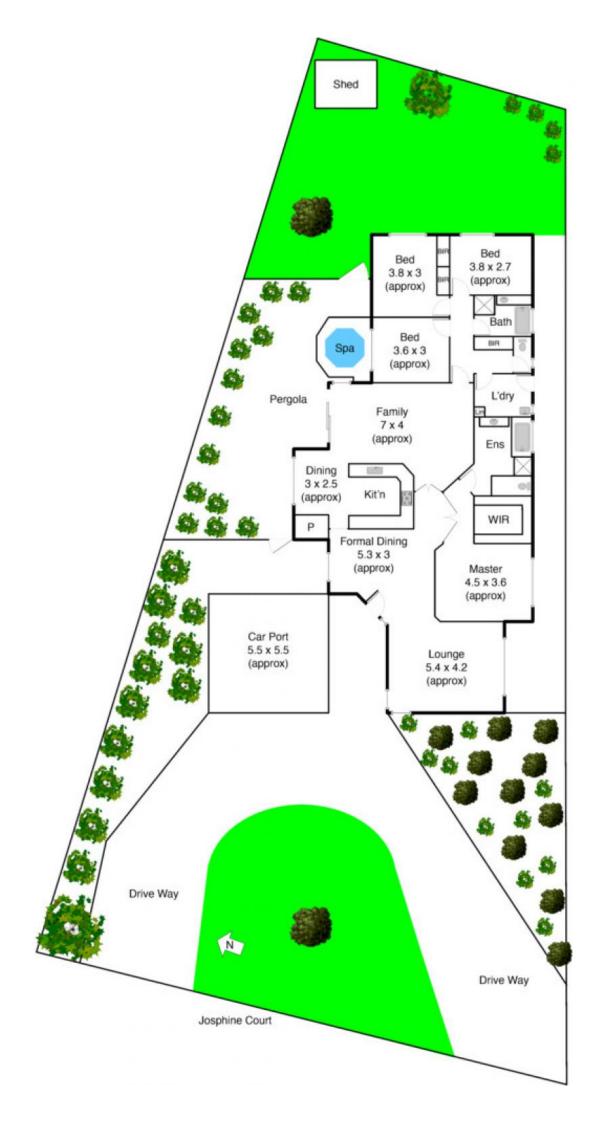

## 9 Josephine Court MELTON WEST VIC

Location provides the perfect context for this stunning 4 bedroom home. Gleaming street appeal and abundant northern light enhance a fine living area, accompanied by a stunning kitchen with plentiful cupboard space. Boasting 4 bedrooms, each with built-in robes (master with en suite), an immaculate bathroom and a large living room perfect for entertaining! Featuring a huge separate room and open dining room separate great for a large family. Moving outside just gets better as all the hard work has been completed with large entertaining areas that underline this fine package. Located in close proximity to all amenities and walking tracks this home is one certainly not to be missed. Avoid disappointment, inspections are our pleasure!!

## 4 🛤 2 🚔 2 🖨

Land Size : 758 sqm View : https://www.ypa.com.au/7398946

Shane Spiteri 0488 980 115