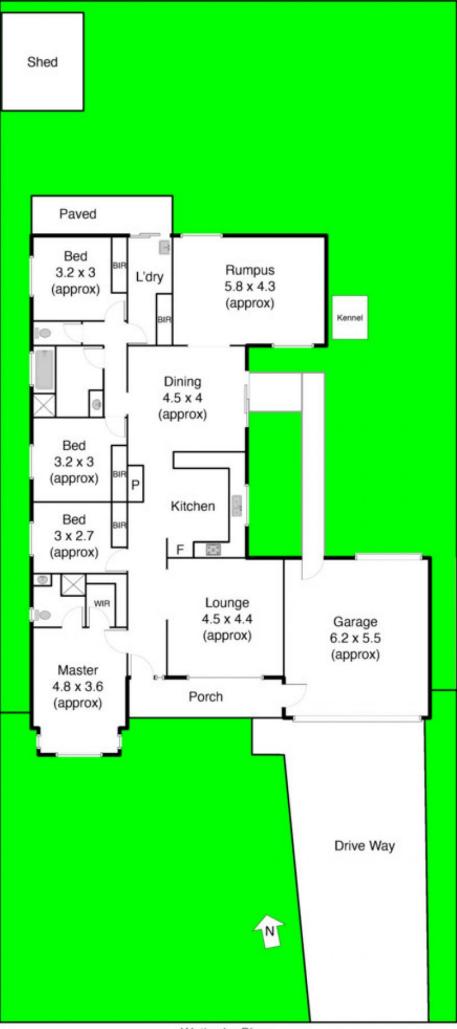

## **3 Wetherby Place MELTON WEST VIC**

Well located just off Westlake drive is this spacious four bedroom home. The main bedroom features ensuite and walk in robe, all other bedrooms with built in robes. Two separate living areas located at either end of the house, and a large modern and functional kitchen, complete with stainless steel appliances and dishwasher. Additionally, ducted heating, alarm system and modern floor plan, all complement this property. Externally there is a double car garage with remote roller door with rear access situated on a 629m2 (approx.) allotment. All this Located in one of Melton's most sort after estate, this one could be all you are looking for. Call now for an inspection. 4 🛤 2 🚔 2 🖨