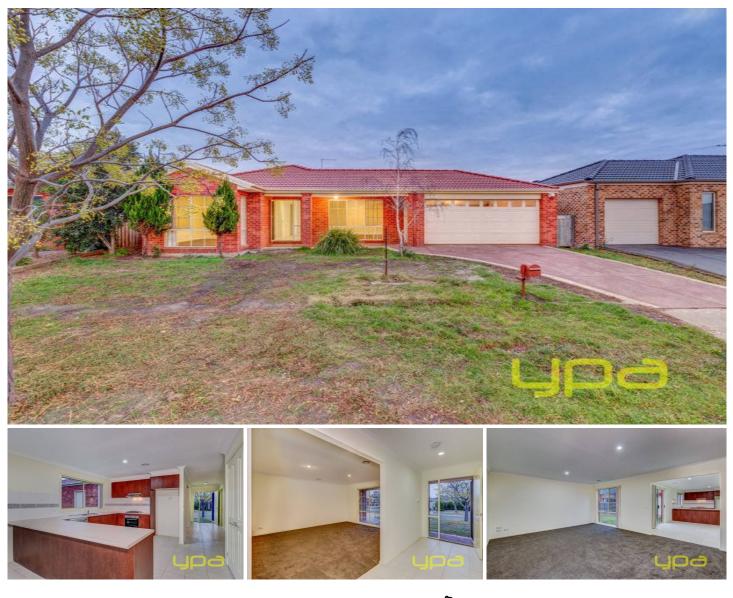

## **3 Wetherby Place MELTON WEST VIC**

Well located just off Westlake drive is this spacious four bedroom home. The main bedroom features ensuite and walk in robe, all other bedrooms with built in robes. Two separate living areas located at either end of the house, and a large modern and functional kitchen, complete with stainless steel appliances and dishwasher. Additionally, ducted heating, alarm system and modern floor plan, all complement this property. Externally there is a double car garage with remote roller door with rear access situated on a 629m2 (approx.) allotment. All this Located in one of Melton's most sort after estate, this one could be all you are looking for. Call now for an inspection. 4 🛤 2 🚔 2 🖨