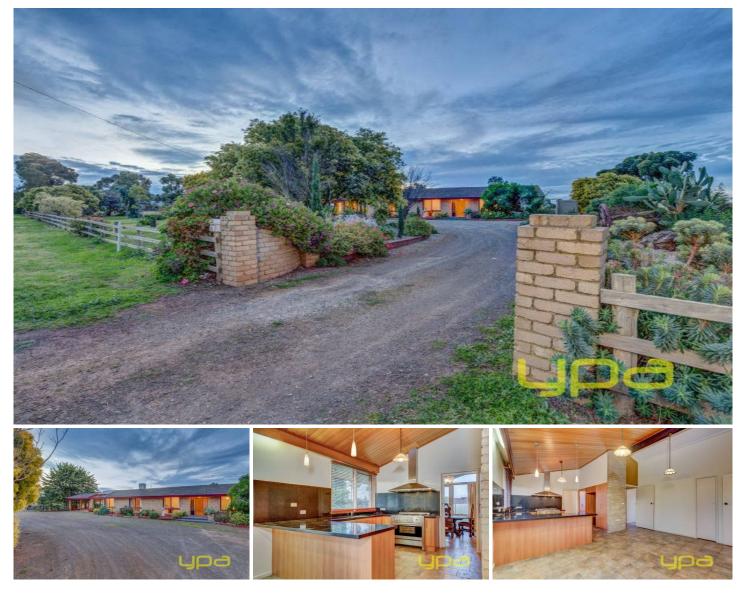

## 2-4 Outlook Ride KURUNJANG VIC

This is living at its best. This huge family home sits on the edge of everything great about Kurunjang Acres. Contemporary family residence, grand entrance, quality fixtures and fittings throughout set the high standards to this modern day classic. Comprising: for bedrooms with BIR (master boasting WIR and ensuite) large lounge room, spacious open plan living and dining area overlooked by a sleek kitchen complete with breakfast bar and stone benchtops. Sliding doors seamlessly combine the inside without revealing a huge garden to do whatever you like Additional features include: heating/cooling, ample storage, double carport, garden sheds, and fully landscaped garden surrounds. Appreciate quality, call today.