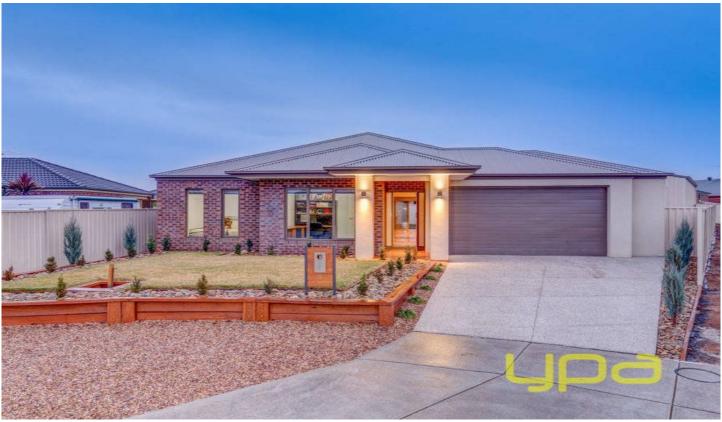

## **5 Liberty Court BROOKFIELD VIC**

Positioned in the highly sought after Brookfield Estate on 720m2 (approx.) of land, this amazing Porta Davis home is finished to the highest quality & standards. Comprising of four bedrooms, two bathrooms, open gallery style kitchen with walk in pantry, stone bench tops and 900mm upright stainless steel oven, the spacious meals area overlooks the family domain, while still offering a separate & spacious lounge room/kids retreat, entertaining is well covered with the huge under roof alfresco area. The long list of inclusions include, cooling, gas ducted heating, alarm system, LED down lights throughout, Spotted Gum flooring to living areas finish off this amazing home. Moving outside all the work has been done with an oversized garage with drive through access straight to a huge shed 6.6 - 12mtrs approx., exposed aggregate concrete to front & extensive concreting and landscaping from front to rear. Truly a home that is desired by all, avoid disappointment as inspections