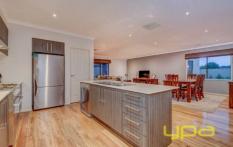

## **5 Liberty Court BROOKFIELD VIC**

Positioned in the highly sought after Brookfield Estate on 720m2 (approx.) of land, this amazing Porta Davis home is finished to the highest quality & standards. Comprising of four bedrooms, two bathrooms, open gallery style kitchen with walk in pantry, stone bench tops and 900mm upright stainless steel oven, the spacious meals area overlooks the family domain, while still offering a separate & spacious lounge room/kids retreat, entertaining is well covered with the huge under roof alfresco area. The long list of inclusions include, cooling, gas ducted heating, alarm system, LED down lights throughout, Spotted Gum flooring to living areas finish off this amazing home. Moving outside all the work has been done with an oversized garage with drive through access straight to a huge shed 6.6 - 12mtrs approx., exposed aggregate concrete to front & extensive concreting and landscaping from front to rear. Truly a home that is desired by all, avoid disappointment as inspections