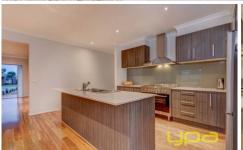

## **5 Liberty Court BROOKFIELD VIC**

Positioned in the highly sought after Brookfield Estate on 720m2 (approx.) of land, this amazing Porta Davis home is finished to the highest quality & standards. Comprising of four bedrooms, two bathrooms, open gallery style kitchen with walk in pantry, stone bench tops and 900mm upright stainless steel oven, the spacious meals area overlooks the family domain, while still offering a separate & spacious lounge room/kids retreat, entertaining is well covered with the huge under roof alfresco area. The long list of inclusions include, cooling, gas ducted heating, alarm system, LED down lights throughout, Spotted Gum flooring to living areas finish off this amazing home. Moving outside all the work has been done with an oversized garage with drive through access straight to a huge shed 6.6 - 12mtrs approx., exposed aggregate concrete to front & extensive concreting and landscaping from front to rear. Truly a home that is desired by all, avoid disappointment as inspections