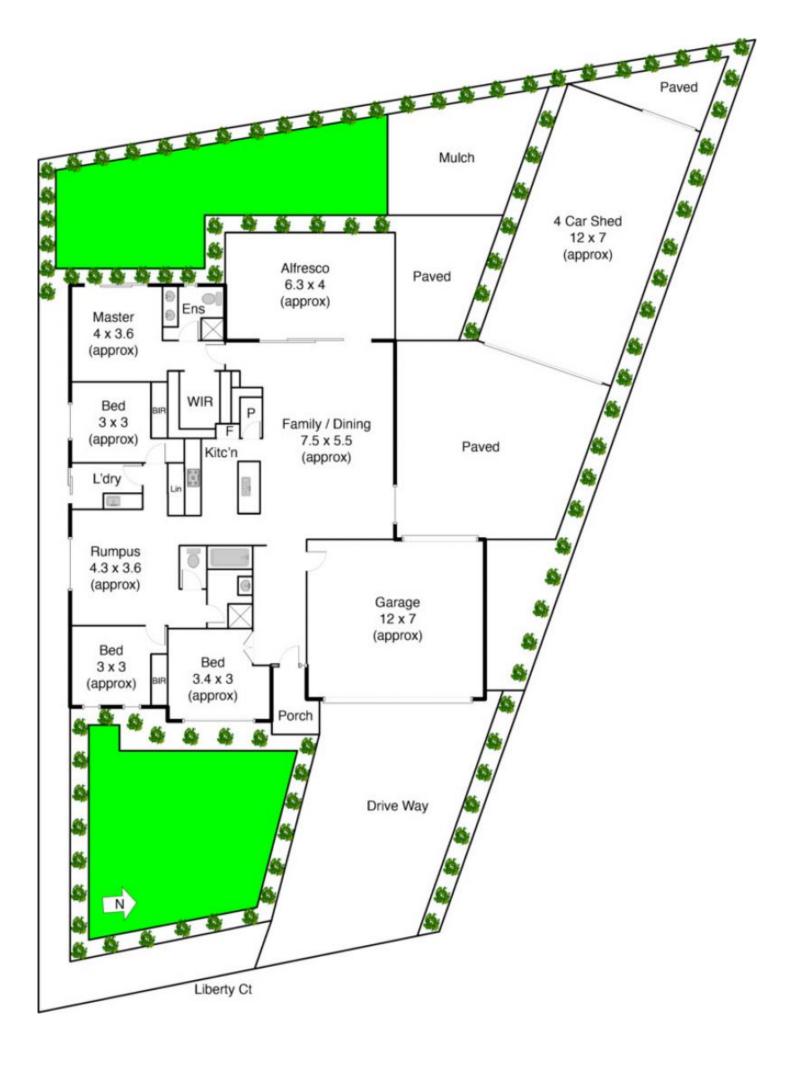

## **5 Liberty Court BROOKFIELD VIC**

Positioned in the highly sought after Brookfield Estate on 720m2 (approx.) of land, this amazing Porta Davis home is finished to the highest quality & standards. Comprising of four bedrooms, two bathrooms, open gallery style kitchen with walk in pantry, stone bench tops and 900mm upright stainless steel oven, the spacious meals area overlooks the family domain, while still offering a separate & spacious lounge room/kids retreat, entertaining is well covered with the huge under roof alfresco area. The long list of inclusions include, cooling, gas ducted heating, alarm system, LED down lights throughout, Spotted Gum flooring to living areas finish off this amazing home. Moving outside all the work has been done with an oversized garage with drive through access straight to a huge shed 6.6 - 12mtrs approx., exposed aggregate concrete to front & extensive concreting and landscaping from front to rear. Truly a home that is desired by all, avoid disappointment as inspections

4 🗀 2 🔓 6 🖨

Land Size: 720 sqm

View: https://www.ypa.com.au/7398953

**Shane Spiteri** 0488 980 115