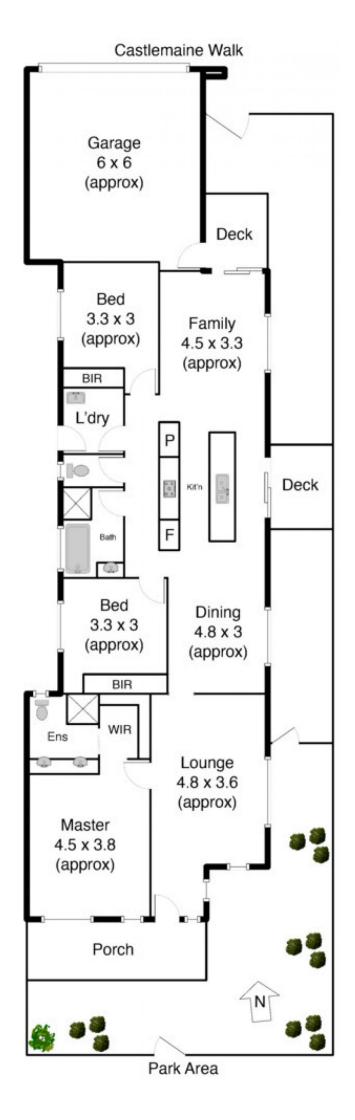

## **5 Castlemaine Walk EYNESBURY VIC**

This is living at its very best! With parklands and walking tracks all at your front door, Comprising of three generous size bedrooms with BIR, master with WIR and ensuite. Boasting: central bathroom, formal lounge, fully equipped kitchen with stone bench tops and ample cupboard space overlooking a spacious meals area and family room. The home also includes heating, 9 foot ceilings, laminated windows, quality curtains and landscaping all this set in the picturesque location of Eynesbury. At such an affordable price with everything done what are you waiting for call today to organise your private inspection.