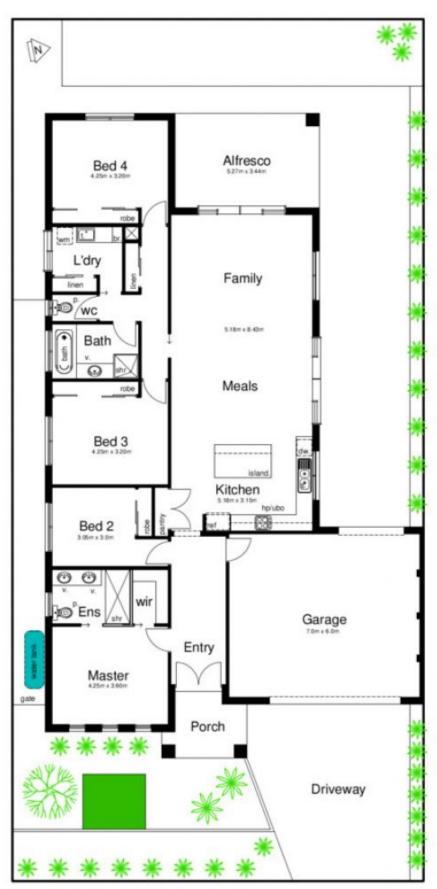

## 19 Bluegum Drive BROOKFIELD VIC

Brilliantly situated in the renowned Botanical Springs Estate this ideal owner built home is what you have being waiting for! Comprising of four huge bedrooms (master with walk in robe and full ensuite), Stunning kitchen with top brand appliance and stone benchtops while flowing to huge open plan living and dining area. Appointed with a long list of extras, ducted heating and evaporative cooling, established landscaped gardens, stunning alfresco area, double garage central bathroom and quality you can't compare. This immaculate home is sure to impress, avoid disappointment and act quickly. Inspections are truly our pleasure.