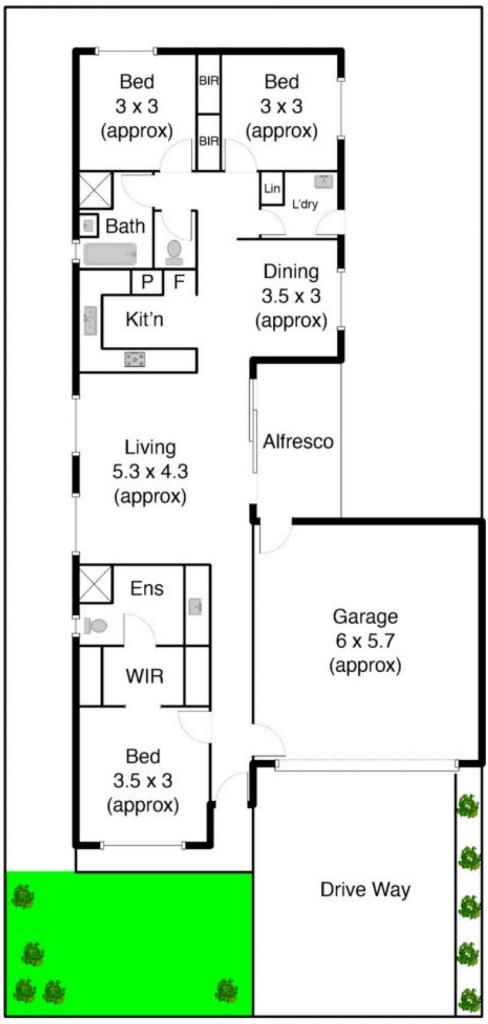

## **26 Avebury Drive MELTON SOUTH VIC**

This soon to be completed home only two weeks away will tick all the boxes for the first home buyer, downsizer or investor!

Situated in the master planned Atherstone community, this steadily growing estate is a great opportunity to take advantage of your first home buyers grant and stamp duty savings, as well as the luxurious inclusions of the builders turn-key package. Comprising of three good sized bedrooms with build in robes (master with walk in robe and ensuite), separate bathroom, large living area overlooking kitchen and outdoor alfresco, double remote garage with internal access and landscaped surrounds.

Other features include: stainless steel appliances, ducted heating, split system cooling, flyscreens throughout, 20mm stone benchtops and much more!

3 2 2 2 2

View: https://www.ypa.com.au/7398957

**Shane Spiteri** 0488 980 115