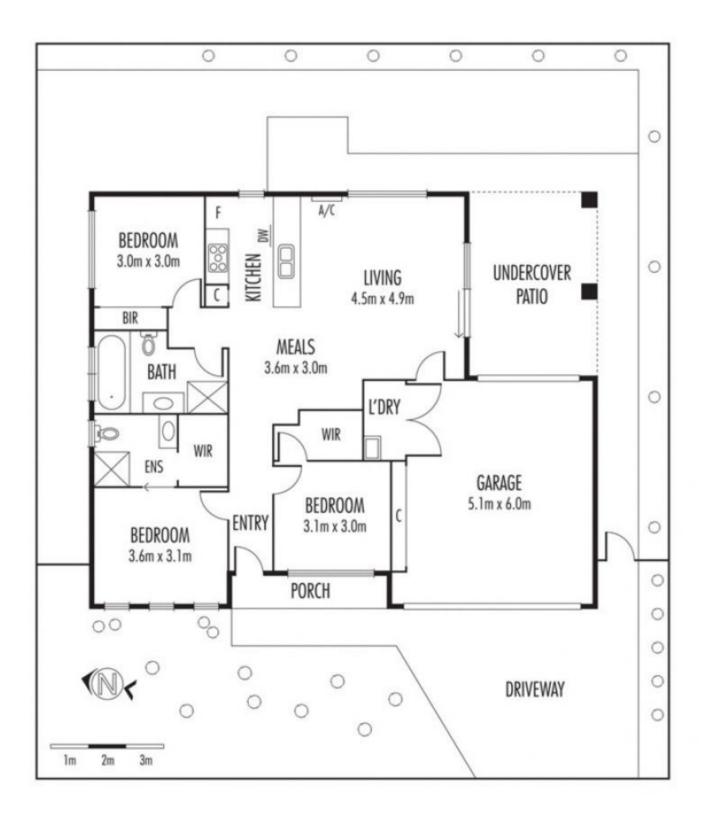

## 4 Edgewood Drive MELTON WEST VIC

This near new home is superbly located in one of the best parts of Melton. Only a short stroll from schools, shops and park land makes this the perfect home for any family or investor. With three great size bedrooms (BIR'S) master with walk in robe and ensuite, a huge open plan living/dining/kitchen area and an outdoor alfresco make living here a breeze. Other inclusions are heating, cooling, stainless steel appliances throughout the kitchen and a double remote garage with internal and rear access. Along with the low maintenance yards it makes this the perfect home to move in, relax and enjoy with family and friends. Call today to arrange an inspection.