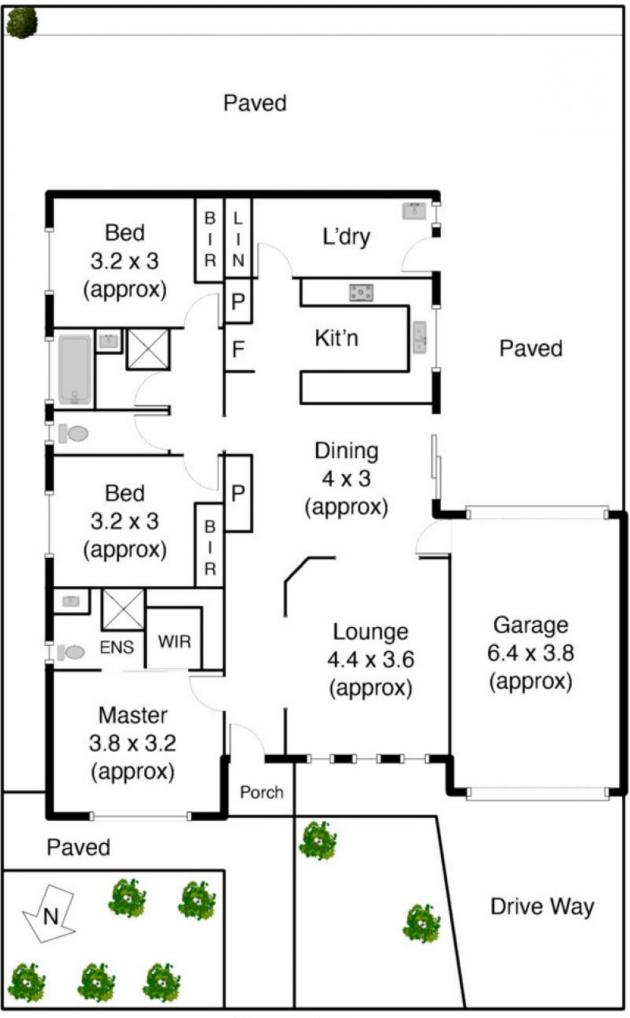

## 44 Gallery Avenue MELTON WEST VIC

First home, family home or invest with this sleek design and finished with the highest quality this spacious residence is going to be hard to go past. With 3 generous size bedrooms with BIR, master with ensuite and WIR, large spacious lounge with open meals area which leads out to concrete entertaining area. Also includes 9 foot ceilings, window furnishings, ducted heating, cooling, alarm, video intercom, fully landscaped, concreted throughout and remote garage. Totally complete to the highest standard and built by Exclusive Homes, winners of Melton Shire Council's Best Trade and Construction Business 5 years in a row, don't wait call today to organise your inspection.