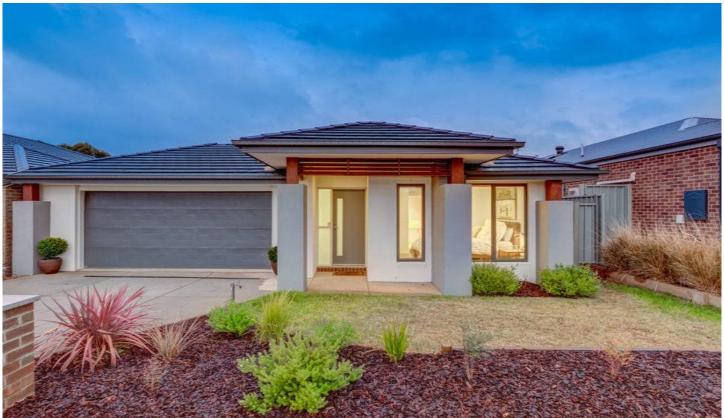

## **6 Triandra Court MADDINGLEY VIC**

This is living at its very best! With one of the only court locations and walking tracks and children's playground at your front door, this family home sits on the edge of everything great about the stunning Stonehill estate. Contemporary family residence, grand entrance, quality fixtures and fittings throughout set the high standards to this modern day classic. Comprising: 4 double bedrooms with BIR (master boasting his and hers WIR and ensuite), formal lounge room, spacious open plan living and dining area overlooked by a sleek kitchen complete with breakfast bar and stone bench tops and stainless steel appliances. Sliding doors seamlessly combine the inside without revealing a huge stunning entertainer's alfresco area and huge decking area great for all year entertaining. Additional features include: ducted heating, evaporative cooling, ample storage, double remote garage with drive through access and fully landscaped garden surrounds. Appreciate