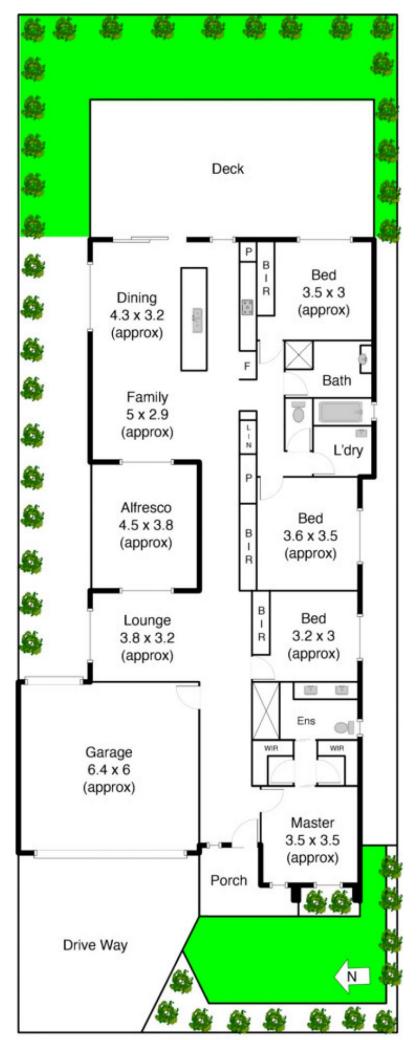

## **6 Triandra Court MADDINGLEY VIC**

This is living at its very best! With one of the only court locations and walking tracks and children's playground at your front door, this family home sits on the edge of everything great about the stunning Stonehill estate. Contemporary family residence, grand entrance, quality fixtures and fittings throughout set the high standards to this modern day classic. Comprising: 4 double bedrooms with BIR (master boasting his and hers WIR and ensuite), formal lounge room, spacious open plan living and dining area overlooked by a sleek kitchen complete with breakfast bar and stone bench tops and stainless steel appliances. Sliding doors seamlessly combine the inside without revealing a huge stunning entertainer's alfresco area and huge decking area great for all year entertaining. Additional features include: ducted heating, evaporative cooling, ample storage, double remote garage with drive through access and fully landscaped garden surrounds. Appreciate