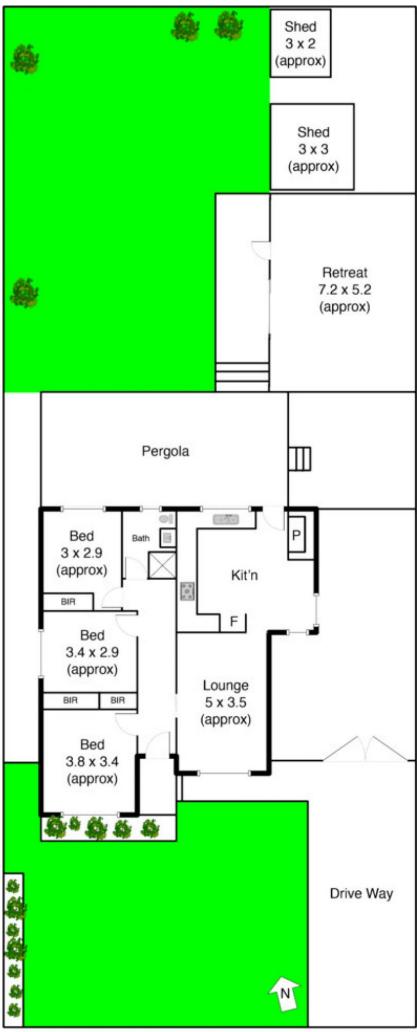

## 28 Gretel Grove MELTON VIC

Situated in the Central Melton, this home has everything to offer! Starting with a large allotment of approximately 582m2, the home has ideal space for the growing family. Also offered, are three generously sized bedrooms, renovated central bathroom with and a good sized meals area with plenty of natural light. Kitchen has also been renovated with a 900mm stainless free standing cooker, dishwasher and plenty of cupboards and bench space, easy to entertain to the outdoor decked pergola area. Great size garage or Man Cave and plenty of backyard truly helps tick all the boxes! Within close walking proximity, schools, shops and Woodgrove Shopping Centre also nearby. Don't Delay, Enquire today!