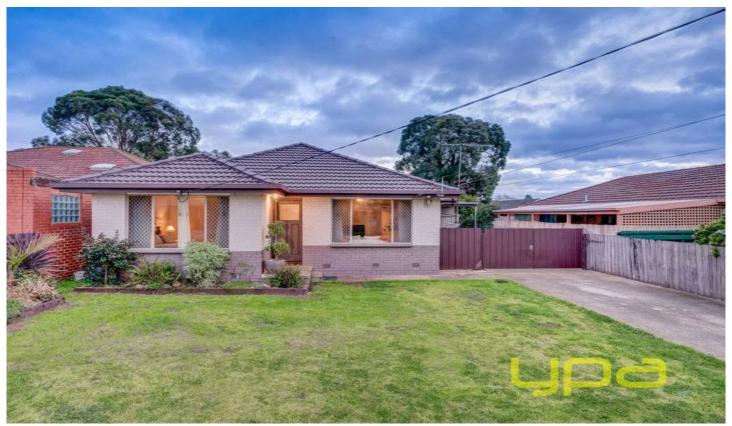

## 28 Gretel Grove MELTON VIC

Situated in the Central Melton, this home has everything to offer! Starting with a large allotment of approximately 582m2, the home has ideal space for the growing family. Also offered, are three generously sized bedrooms, renovated central bathroom with and a good sized meals area with plenty of natural light. Kitchen has also been renovated with a 900mm stainless free standing cooker, dishwasher and plenty of cupboards and bench space, easy to entertain to the outdoor decked pergola area. Great size garage or Man Cave and plenty of backyard truly helps tick all the boxes! Within close walking proximity, schools, shops and Woodgrove Shopping Centre also nearby. Don't Delay, Enquire today!