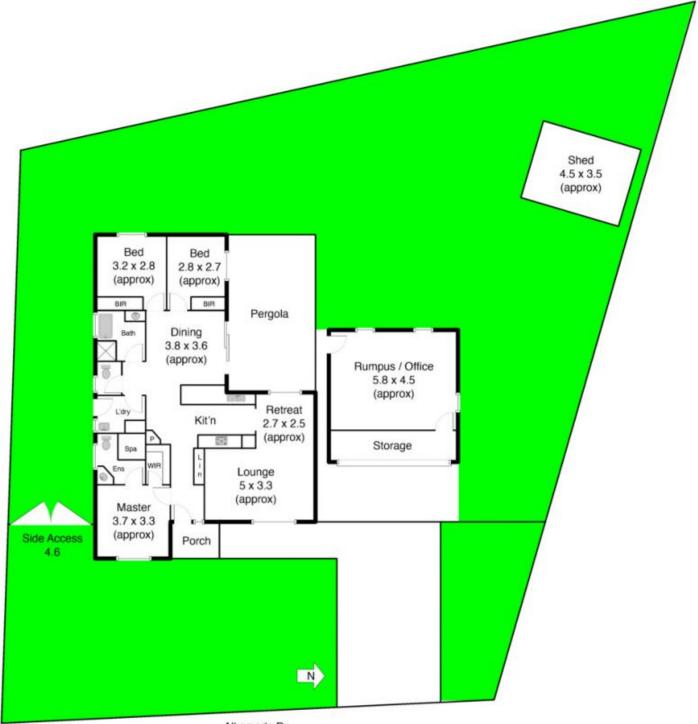

## 31 Alkemade Drive MELTON VIC

This delightful home offers excellent value to the home buyer or investor. Consisting of 3 bedrooms all with built in robes, master with ensuite an open plan kitchen with ample bench space and storage. Adjoining the kitchen is the meals area followed by the spacious lounge. Extras to the property include gas heating and wall air conditioner and much more. Set on an approx.773m2 allotment, plenty of room for the kids to play or potential to subdivide S.T.C.A. Conveniently located within a short walk to, schools, Woodgrove Shopping Centre, public transport and parks. Call today to inspect

## 3 2 =

**Building Size**: 2 sqm **Land Size**: 773 sqr

View: https://www.ypa.com.au/7398965

Vickie Ramon 0403 194 621

Alkemade Dr