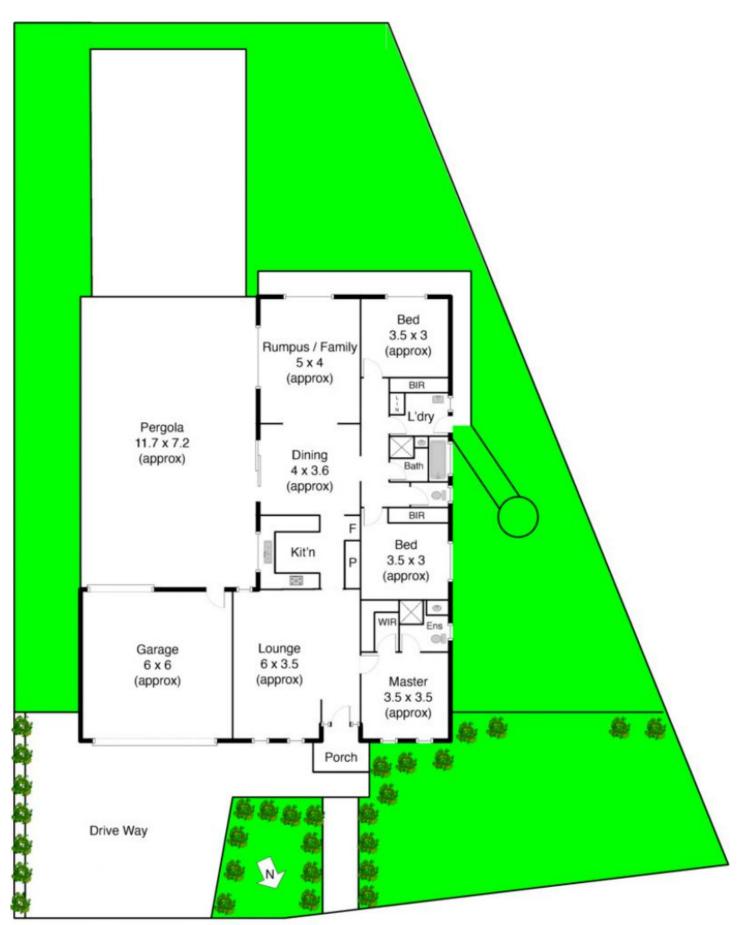

## 16 Sunderland Way MELTON WEST VIC

Located in the ever popular Westlakes estate, this lovely and spacious home is set on a huge allotment of 777m2 (approx).

Boasting: three spacious bedrooms with BIR, master with WIR and ensuite, two living areas, modern kitchen with gas cooking, stainless steel appliances and adjoining meals area.

Other features include evaporative cooling, central heating, double garage with remote control and drive through access, huge outdoor entertaining area surrounded by easily maintained gardens perfect for entertaining all year around.

## 3 🛤 2 🚰 2 🚘

Building Size: 3 sqmLand Size: 774 sqView: https://

: 774 sqm : https://www.ypa.com.au/7398966

Shane Spiteri 0488 980 115

Sunderland Way