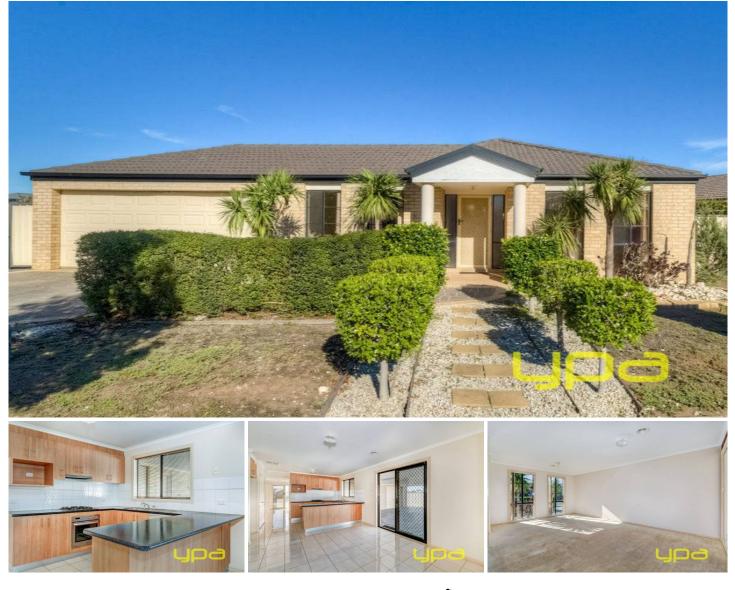

## 16 Sunderland Way MELTON WEST VIC

Located in the ever popular Westlakes estate, this lovely and spacious home is set on a huge allotment of 777m2 (approx).

Boasting: three spacious bedrooms with BIR, master with WIR and ensuite, two living areas, modern kitchen with gas cooking, stainless steel appliances and adjoining meals area.

Other features include evaporative cooling, central heating, double garage with remote control and drive through access, huge outdoor entertaining area surrounded by easily maintained gardens perfect for entertaining all year around.

Currently leased until 8/6/2016 and returning \$1365 per month with perfect tenants, this is the perfect investment! Call today to view this stunning property!