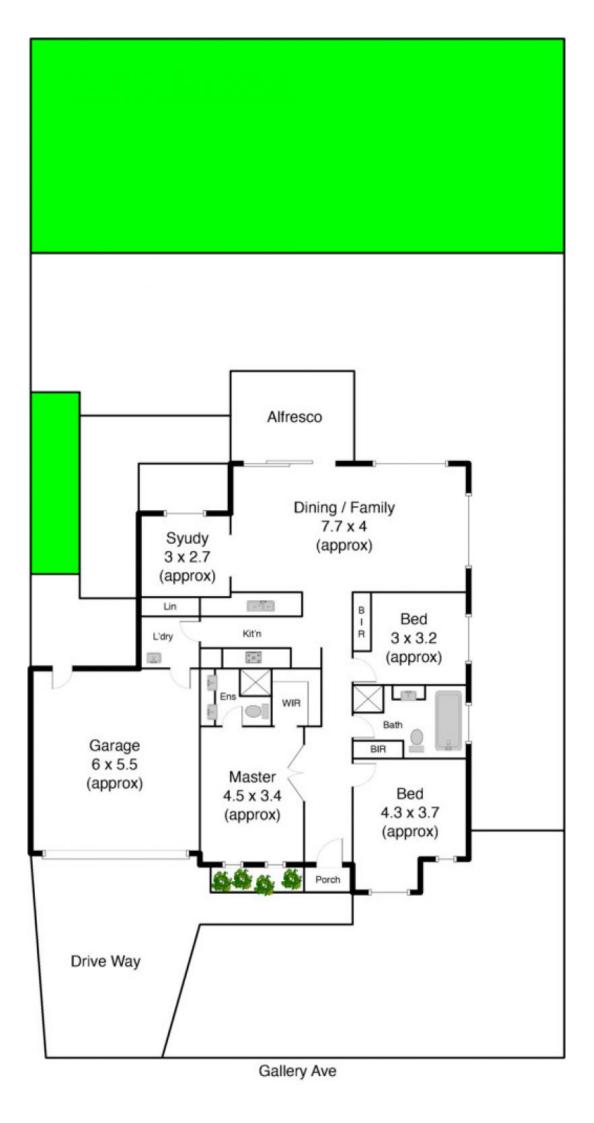

## 49 Gallery Avenue MELTON WEST VIC

Ideal for an investment or first home, this modern day property offers exceptional value located in Arnolds Creek Estate situated on a 607m2(approx.) block.Comprising of study, three good size bedrooms all with built in robes and master with walk in robe and ensuite along with a large open plan Kitchen, Meals and Family area makes this the perfect first home for someone looking to break into the market or even add another home to your portfolio currently returning \$310.00 per week. Along with ducted heating, evaporative cooling, double car garage with internal access, decked alfresco area assures this property will not last long so call today to arrange an inspection.