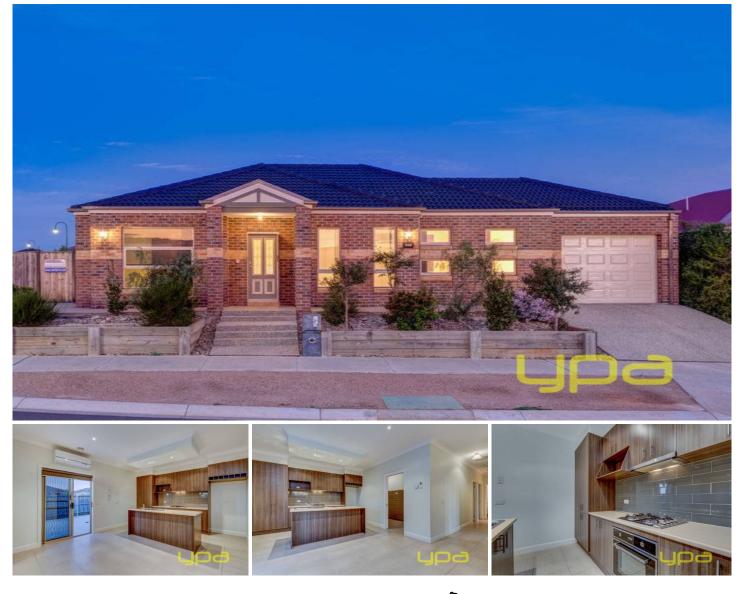

## 40 Gallery Avenue MELTON WEST VIC

First home, family home or invest with this sleek design and finished with the highest quality this spacious residence is going to be hard to go past. With 3 generous size bedrooms with BIR, master with ensuite and WIR, large spacious lounge with open meals area which leads out to concrete entertaining area. Also includes 9 foot ceilings, window furnishings, ducted heating, cooling, alarm, video intercom, fully landscaped, concreted throughout and remote garage. Totally complete to the highest standard and built by Exclusive Homes, winners of Melton Shire Council's Best Trade and Construction Business 5 years in a row, don't wait call today to organise your inspection. 3 🛤 2 🏪 1 🚘