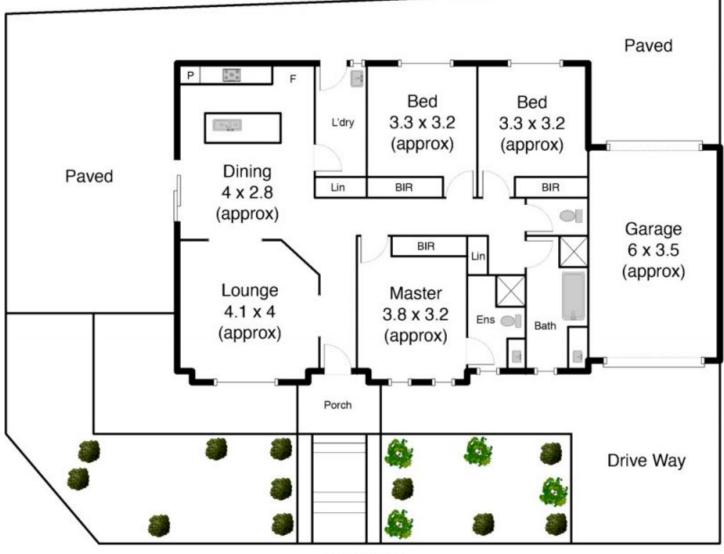

## 40 Gallery Avenue MELTON WEST VIC

First home, family home or invest with this sleek design and finished with the highest quality this spacious residence is going to be hard to go past. With 3 generous size bedrooms with BIR, master with ensuite and WIR, large spacious lounge with open meals area which leads out to concrete entertaining area. Also includes 9 foot ceilings, window furnishings, ducted heating, cooling, alarm, video intercom, fully landscaped, concreted throughout and remote garage. Totally complete to the highest standard and built by Exclusive Homes, winners of Melton Shire Council's Best Trade and Construction Business 5 years in a row, don't wait call today to organise your inspection. 3 🛤 2 🏪 1 🚘