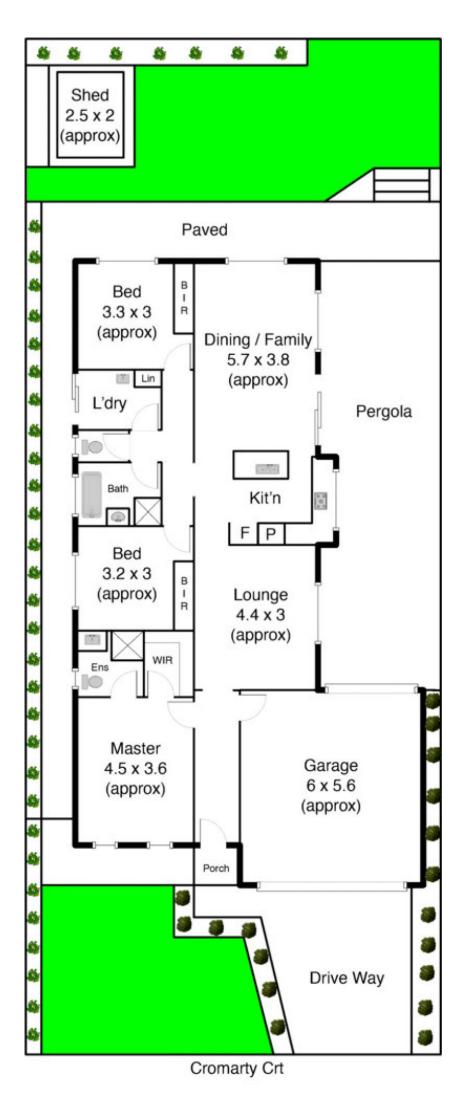

## **37 Cromarty Circuit DARLEY VIC**

Brilliantly situated in the renowned Darley Estate this ideal residence is what you have being waiting for. Comprising of three large bedrooms (master with walk in robe and full ensuite), this fabulous designed home includes large open plan living and meals area with a separate formal living area. Appointed with a long list of extras, ducted heating/cooling, established landscaped gardens, stunning pergola area great for entertaining, double garage with drive through access and more! This immaculate home is sure to impress, avoid disappointment and act quickly. Inspections are truly our pleasure.

## 3 🛤 2 🚔 2 🚘

Land Size : 410 sqm View : https://www.ypa.com.au/7398974

Shane Spiteri 0488 980 115