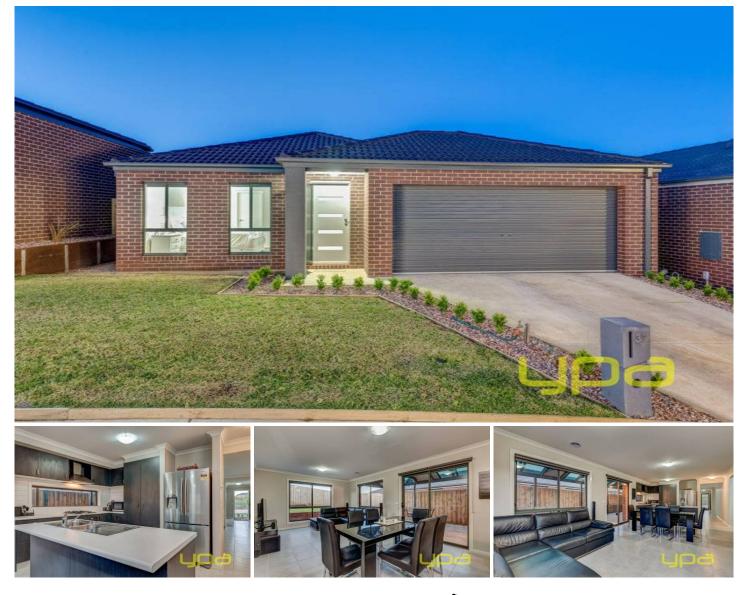

## **37 Cromarty Circuit DARLEY VIC**

Brilliantly situated in the renowned Darley Estate this ideal residence is what you have being waiting for. Comprising of three large bedrooms (master with walk in robe and full ensuite), this fabulous designed home includes large open plan living and meals area with a separate formal living area. Appointed with a long list of extras, ducted heating/cooling, established landscaped gardens, stunning pergola area great for entertaining, double garage with drive through access and more! This immaculate home is sure to impress, avoid disappointment and act quickly. Inspections are truly our pleasure.