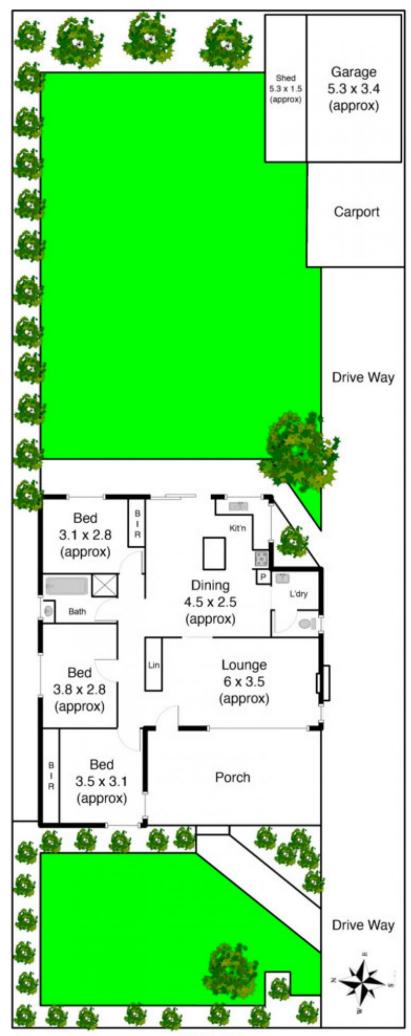

## **16 Curlew Close MELTON VIC**

This neat and tidy family home offers you the opportunity to enter the property market at an affordable price. Comprising of 3 generous size bedrooms with BIR, spacious lounge and kitchen with adjoining meals area, central bathroom, heating and cooling and more. Moving outside there is a front porch, lockup garage, garden shed and situated on a 587m2 (approx) allotment. The property is situated close to schools, and public transport and walking distance to local shops.