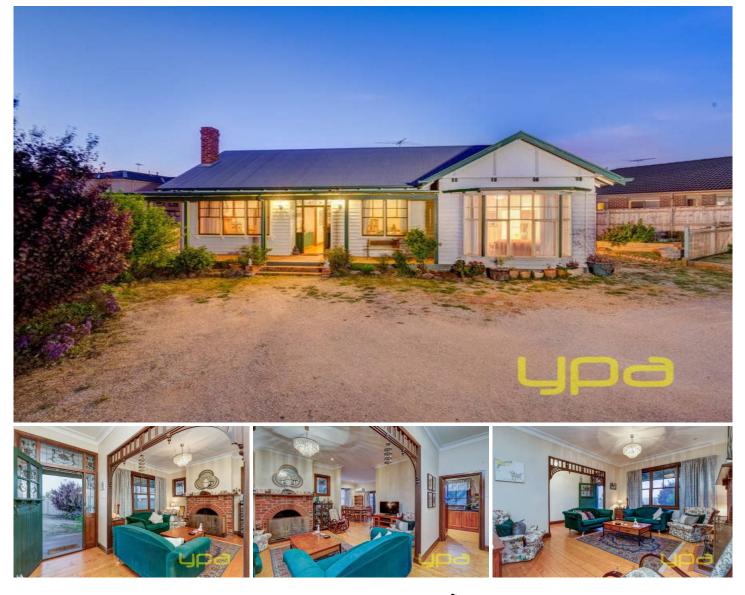

## **3 Burbidge Drive BACCHUS MARSH VIC**

A piece of Bacchus Marsh history, nestled on a large 994m2 (approx.) block, this attractive weatherboard family home offers timeless character. Boasting three large bedrooms, master with WIR and ensuite, main bathroom with traditional freestanding bath and timber vanity. Huge open plan living, central dining area with hardwood French doors leading to rear verandah, light filled lounge with open fireplace and updated timber kitchen with ample cupboard and bench space. Other features include Baltic pine floors throughout, split system cooling, gas ducted heating, large garden shed, water tank, amazing views all around and more.This very unique home is sure impress any buyer that appreciates quality. Call now to make an inspection!