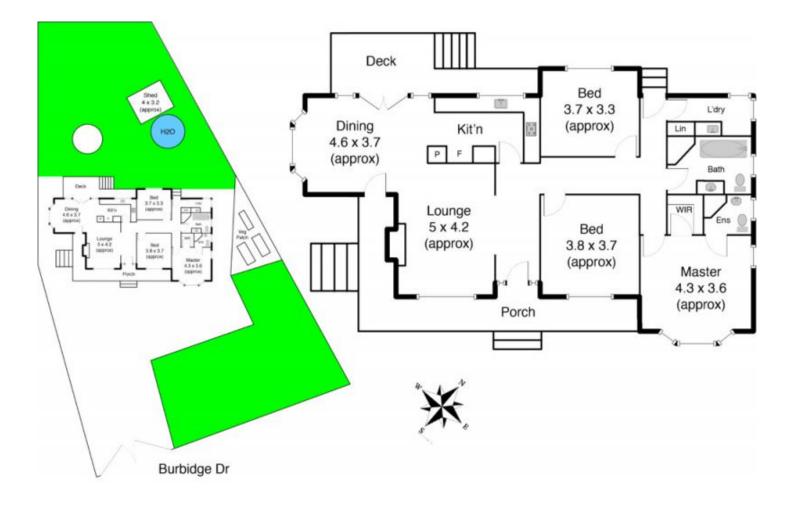

## **3 Burbidge Drive BACCHUS MARSH VIC**

A piece of Bacchus Marsh history, nestled on a large 994m2 (approx.) block, this attractive weatherboard family home offers timeless character. Boasting three large bedrooms, master with WIR and ensuite, main bathroom with traditional freestanding bath and timber vanity. Huge open plan living, central dining area with hardwood French doors leading to rear verandah, light filled lounge with open fireplace and updated timber kitchen with ample cupboard and bench space. Other features include Baltic pine floors throughout, split system cooling, gas ducted heating, large garden shed, water tank, amazing views all around and more.This very unique home is sure impress any buyer that appreciates quality. Call now to make an inspection!