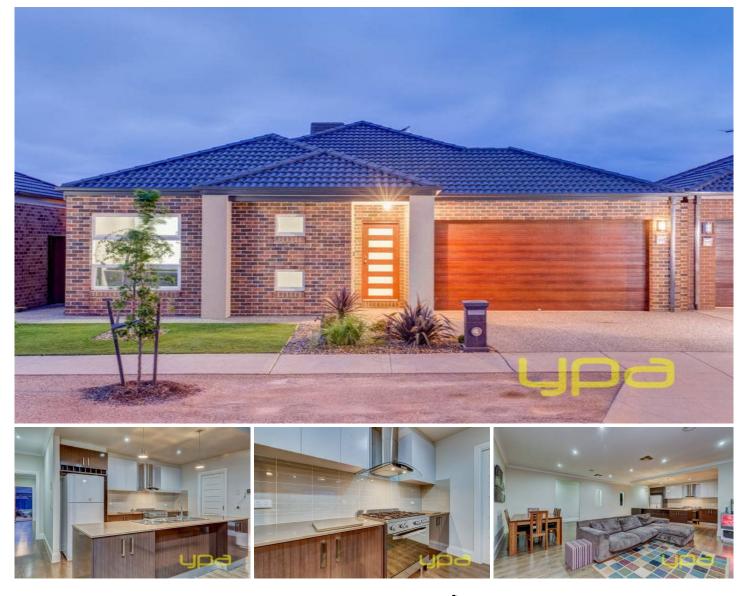

## 15 Edgewood Drive MELTON WEST VIC

This stunning four bedroom + study home has been upgraded to the highest standard, from 9ft ceilings, evaporative cooling, stone benchtops throughout, extensive timber flooring to the living areas, 900mm appliances and ducted vacuum plus more. Located in the popular Arnold's creek estate, close to the proposed new shopping strip, cafe, approved primary school and the already completed community centre. Built by Melton's multiple award winning builder Exclusive Homes, this superbly presented family home is sure to impress. Enquire today as inspections are our pleasure.

## 4 🎮 2 🚔 2 🚔

Land Size : 500 sqm View : https://www.ypa.com.au/7398977

Shane Spiteri 0488 980 115