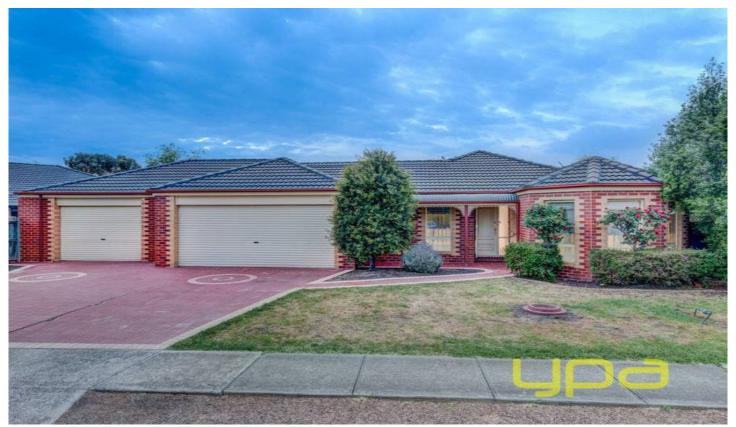

## 31 Fleetwood Circuit MELTON WEST VIC

Built with a classic period influence, this wonderful family home has features for the whole family. Includes 4 large Bedrooms all with built in robes, master with full ensuite and walk in robe. Formal and informal living zones. Huge open kitchen/meals/family area leading out to undercover outdoor entertaining area. Extras include oversized split system air conditioner, ducted heating, garden sheds and more. Huge 4 car lock up garage offers plenty of room for the car enthusiast or handyman. Situated on a 750m2 (approx.) allotment.