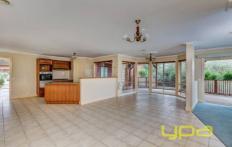

## 31 Fleetwood Circuit MELTON WEST VIC

Built with a classic period influence, this wonderful family home has features for the whole family. Includes 4 large Bedrooms all with built in robes, master with full ensuite and walk in robe. Formal and informal living zones. Huge open kitchen/meals/family area leading out to undercover outdoor entertaining area. Extras include oversized split system air conditioner, ducted heating, garden sheds and more. Huge 4 car lock up garage offers plenty of room for the car enthusiast or handyman. Situated on a 750m2 (approx.) allotment.