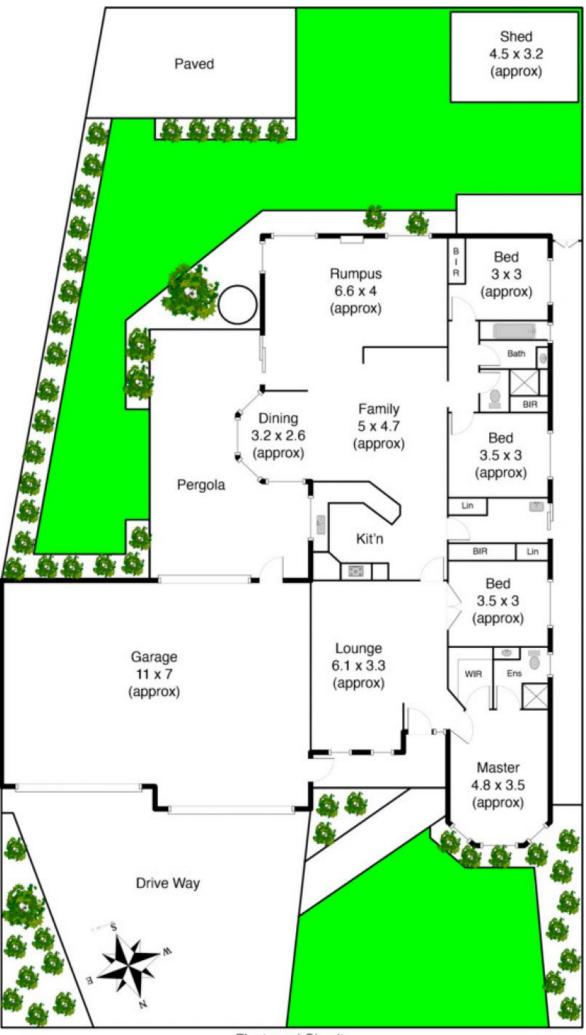

## 31 Fleetwood Circuit MELTON WEST VIC

Built with a classic period influence, this wonderful family home has features for the whole family. Includes 4 large Bedrooms all with built in robes, master with full ensuite and walk in robe. Formal and informal living zones. Huge open kitchen/meals/family area leading out to undercover outdoor entertaining area. Extras include oversized split system air conditioner, ducted heating, garden sheds and more. Huge 4 car lock up garage offers plenty of room for the car enthusiast or handyman. Situated on a 750m2 (approx.) allotment.

4 🕮 2 🚰 4 🖨

Land Size: 750 sqm

View: https://www.ypa.com.au/7398978

Vickie Ramon 0403 194 621

Fleetwood Circuit