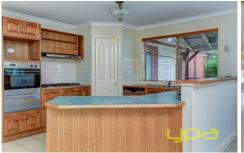

## 31 Fleetwood Circuit MELTON WEST VIC

Built with a classic period influence, this wonderful family home has features for the whole family. Includes 4 large Bedrooms all with built in robes, master with full ensuite and walk in robe. Formal and informal living zones. Huge open kitchen/meals/family area leading out to undercover outdoor entertaining area. Extras include oversized split system air conditioner, ducted heating, garden sheds and more. Huge 4 car lock up garage offers plenty of room for the car enthusiast or handyman. Situated on a 750m2 (approx.) allotment.