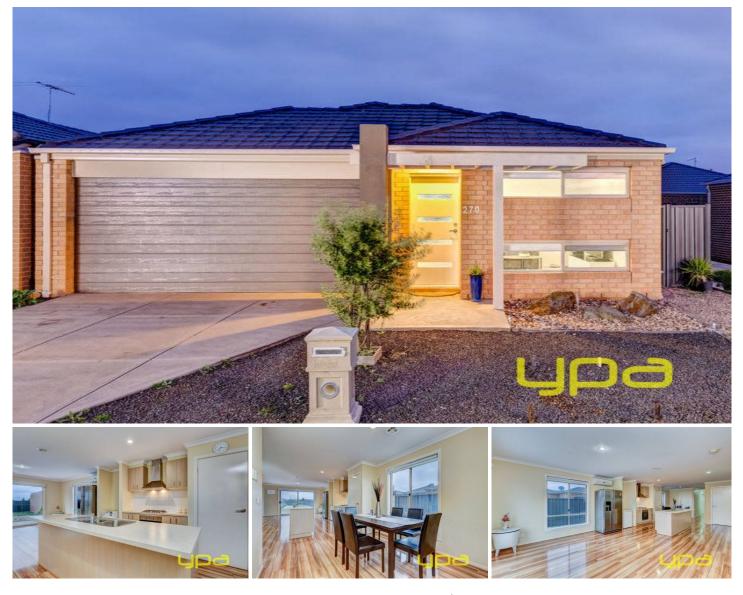

## 270 Bulmans Road MELTON WEST VIC

Brilliantly situated in Melton west this ideal residence is what you have being waiting for. Comprising of four large bedrooms (master with walk in robe and full ensuite), this fabulous designed home includes large open plan living and meals area and formal living at the front. Appointed with a long list of extras, ducted heating/cooling, established landscaped gardens, remote control garage with internal access and alarm system. This immaculate home is sure to impress, avoid disappointment and act quickly. Inspections are truly our pleasure.

## 4 🛤 2 🚔 2 🖨

Land Size : 517 sqm View : https://www.ypa.com.au/7398981

Shane Spiteri 0488 980 115

Bullmans Rd