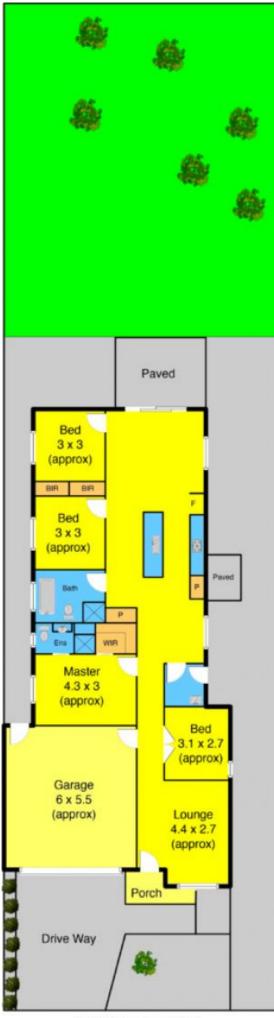

## 270 Bulmans Road MELTON WEST VIC

Brilliantly situated in Melton west this ideal residence is what you have being waiting for. Comprising of four large bedrooms (master with walk in robe and full ensuite), this fabulous designed home includes large open plan living and meals area and formal living at the front. Appointed with a long list of extras, ducted heating/cooling, established landscaped gardens, remote control garage with internal access and alarm system. This immaculate home is sure to impress, avoid disappointment and act quickly. Inspections are truly our pleasure.