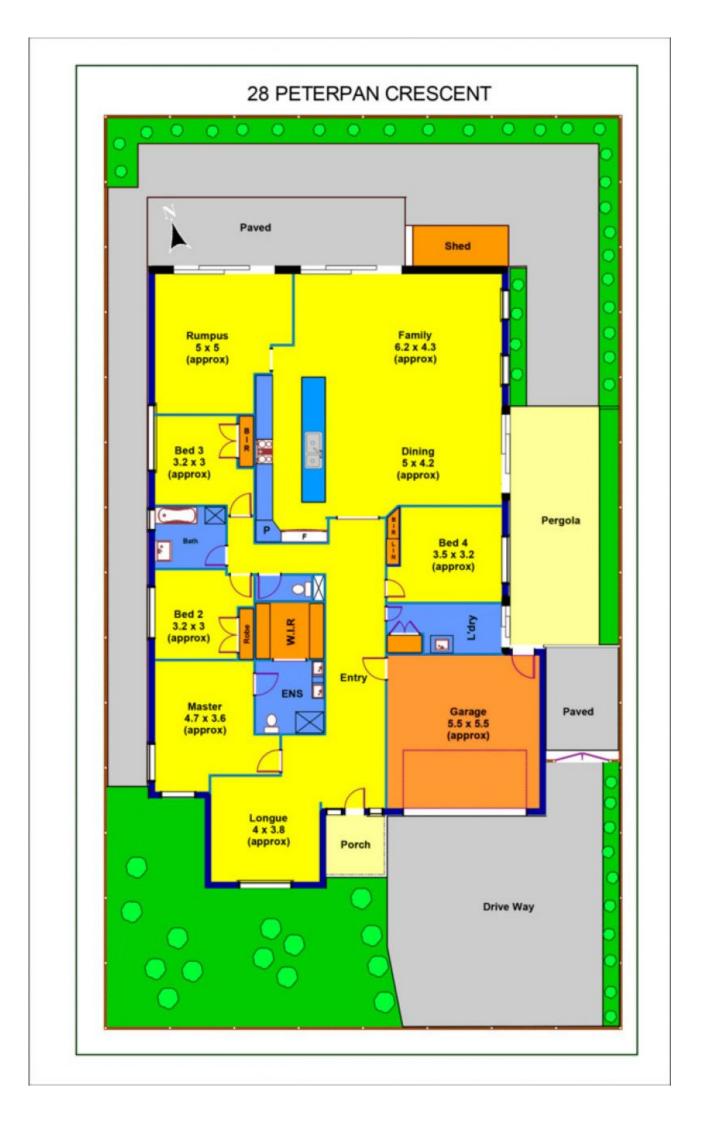

## 28 Peter Pan Crescent KURUNJANG VIC

As soon as you walk inside this home you will see that it has been meticulously maintained and loved from the time it was built. With 4 generous size bedrooms, master with ensuite and walk in robe. Spacious formal lounge, fully equipped kitchen with stone benches, adjoining meals area, family room and rumpus room. Double remote garage with internal access, pergola for all you entertain needs. Features include ducted heating and cooling. Set on approximately 599m2 allotment. This home has been finished down to the last detail so all you need to do is move in and enjoy. Call today to organise your inspection. 4 🛤 2 🚔 2 🚘