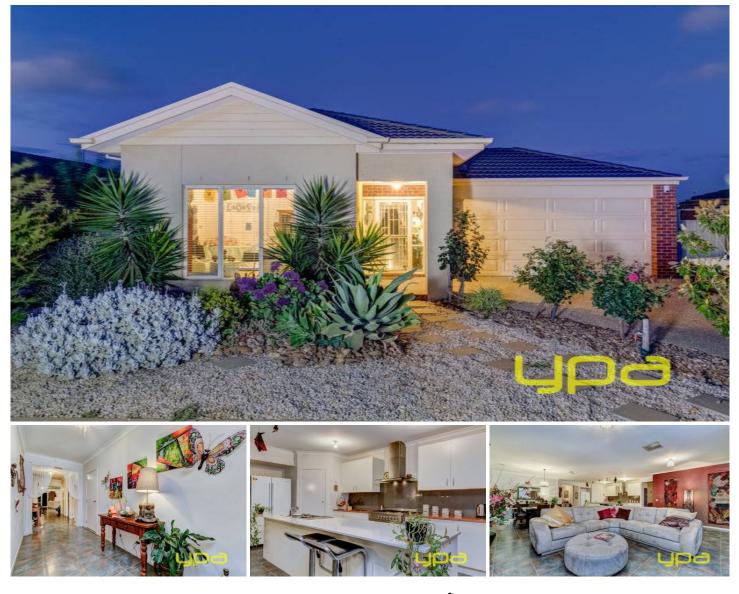

## 28 Peter Pan Crescent KURUNJANG VIC

As soon as you walk inside this home you will see that it has been meticulously maintained and loved from the time it was built. With 4 generous size bedrooms, master with ensuite and walk in robe. Spacious formal lounge, fully equipped kitchen with stone benches, adjoining meals area, family room and rumpus room. Double remote garage with internal access, pergola for all you entertain needs. Features include ducted heating and cooling. Set on approximately 599m2 allotment. This home has been finished down to the last detail so all you need to do is move in and enjoy. Call today to organise your inspection. 4 🛤 2 🚔 2 🚘