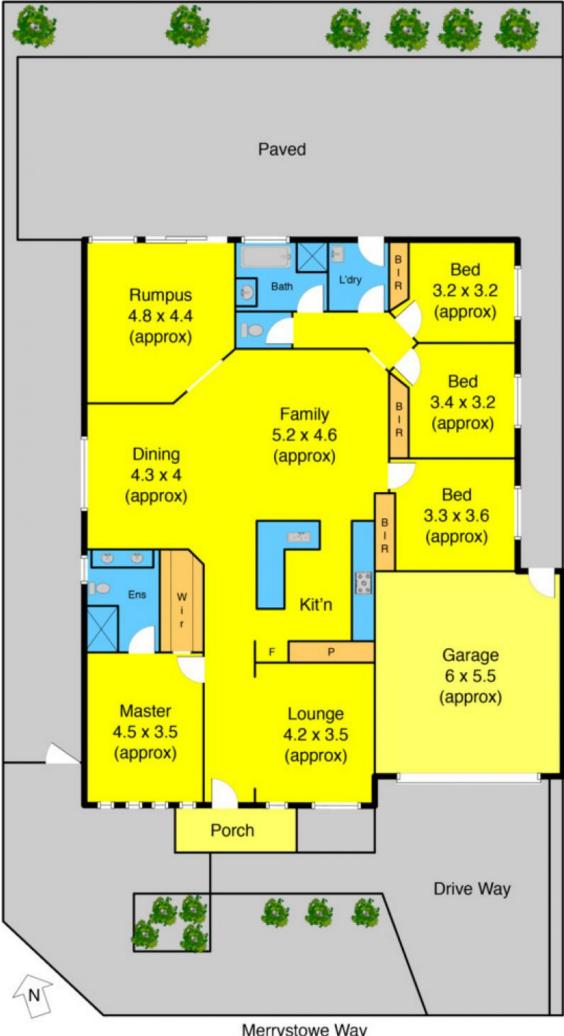

## 34 Merrystowe Way MELTON WEST VIC

Brilliantly situated in the renowned Arnolds creek Estate this ideal residence is what you have being waiting for. Comprising of four large bedrooms (master with walk in robe and full ensuite). This fabulous designed home includes formal and informal living areas with open plan kitchen and meals area with stainless steel appliances, stone benches and ample cupboard space. Appointed with a long list of extras, ducted heating and refrigerate cooling, possible side access, stunning landscaped gardens, double garage and more. This immaculate home is sure to impress, avoid disappointment and act quickly. Inspections are truly our pleasure.

4 🕒 2 📛 2 🖨

Land Size: 510 sqm

View: https://www.ypa.com.au/7398984

Shane Spiteri 0488 980 115

Merrystowe Way