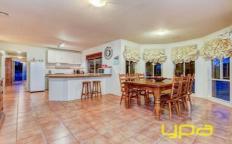

## 24 Sugarloaf Bend BROOKFIELD VIC

This lovely family home provides four great size bedrooms, (master with ensuite & WIR), central located bathroom, hostess kitchen which includes stainless steel dishwasher, and plenty of cupboard space to accommodate any growing family. A host of extras include three good sized living areas; gas ducted heating evaporative cooling, water tank and double car garage. Moving outside just gets better as all the hard work has been completed situated on a 1944m2 (approx.) allotment with large shed with mezzanine floor, in-ground resort style pool and great size pergola entertainment area completing this fine package. Located in Brookfield Acres close to all amenities and parkland this home is one certainly not to be missed. Avoid disappointment, as inspections are our pleasure!!