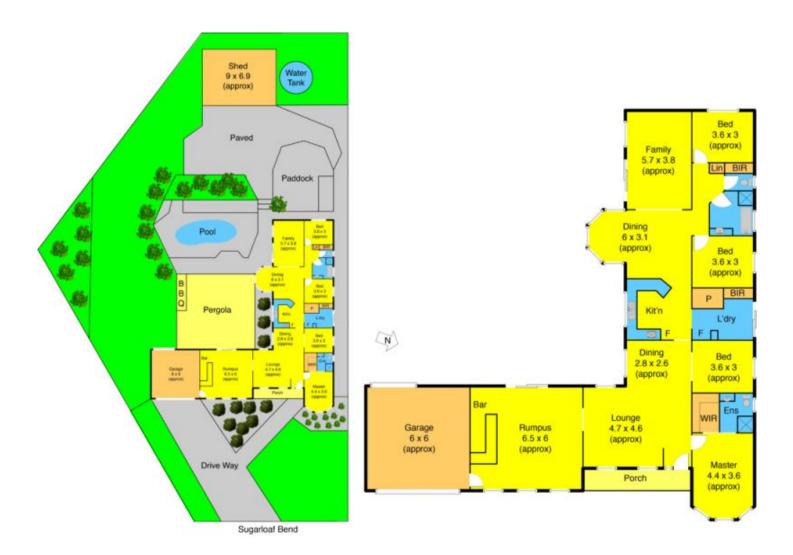

## 24 Sugarloaf Bend BROOKFIELD VIC

This lovely family home provides four great size bedrooms, (master with ensuite & WIR), central located bathroom, hostess kitchen which includes stainless steel dishwasher, and plenty of cupboard space to accommodate any growing family. A host of extras include three good sized living areas; gas ducted heating evaporative cooling, water tank and double car garage. Moving outside just gets better as all the hard work has been completed situated on a 1944m2 (approx.) allotment with large shed with mezzanine floor, in-ground resort style pool and great size pergola entertainment area completing this fine package. Located in Brookfield Acres close to all amenities and parkland this home is one certainly not to be missed. Avoid disappointment, as inspections are our pleasure!!