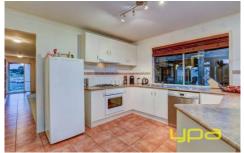

## 24 Sugarloaf Bend BROOKFIELD VIC

This lovely family home provides four great size bedrooms, (master with ensuite & WIR), central located bathroom, hostess kitchen which includes stainless steel dishwasher, and plenty of cupboard space to accommodate any growing family. A host of extras include three good sized living areas; gas ducted heating evaporative cooling, water tank and double car garage. Moving outside just gets better as all the hard work has been completed situated on a 1944m2 (approx.) allotment with large shed with mezzanine floor, in-ground resort style pool and great size pergola entertainment area completing this fine package. Located in Brookfield Acres close to all amenities and parkland this home is one certainly not to be missed. Avoid disappointment, as inspections are our pleasure!!