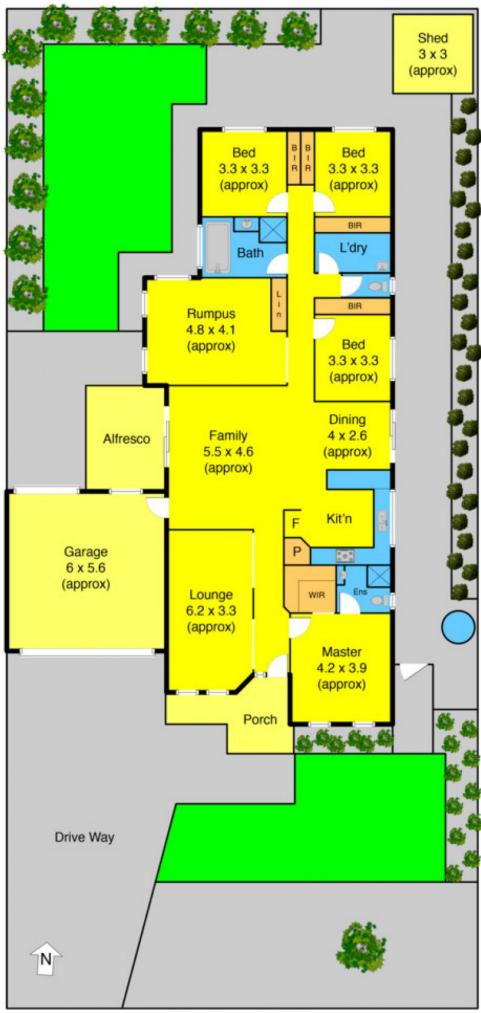

## 9 Paul Harris Drive MELTON WEST VIC

Situated in one of Meltons finest estate West lakes this spacious family home meets every modern priority with ease, elegance and efficiency. Comprising of four generous size bedrooms, (master with full ensuite and WIR), large formal lounge, designer kitchen that opens out to light field dining and large open living area, central bright bathroom, and ducted heating & cooling allows comfortable living all year round. Quality fixtures throughout and a 16 panel solar system just add to the finishing touches, car accommodation is matched with a double remote garage with drive through access. Entertaining is matched with under roof line alfresco great for entertaining and a large back yard great for the kids. This wonderful family home awaits one lucky party.

4 🕒 2 📛 2 🖨

Land Size: 645 sqm

View: https://www.ypa.com.au/7398986

Shane Spiteri 0488 980 115

Paulharris Dr