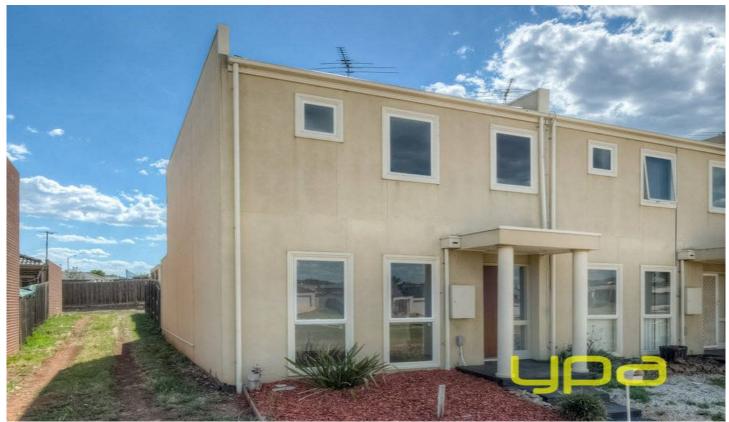

## 12 Tute Lane MELTON WEST VIC

With a potential rental return of \$300 p/w you cant pass up this opportunity.

Immaculately presented refurbished two storey, three bedroom town house situated in ever popular Melton West ticks all the boxes. Upon entry you are greeted with two large separate living areas large enough for the whole family, functional kitchen with ample bench and cupboard space overlooking spacious meals/family area. Double sliding doors open up to private outdoor courtyard and rear access double lock-up carport complete with roller doors. Upstairs features three large bedrooms with BIR, master with WIR and ensuite, large central bathroom and storage. Other features include ducted heating, new paint/carpets, blockout blinds, full landscaping and much more.