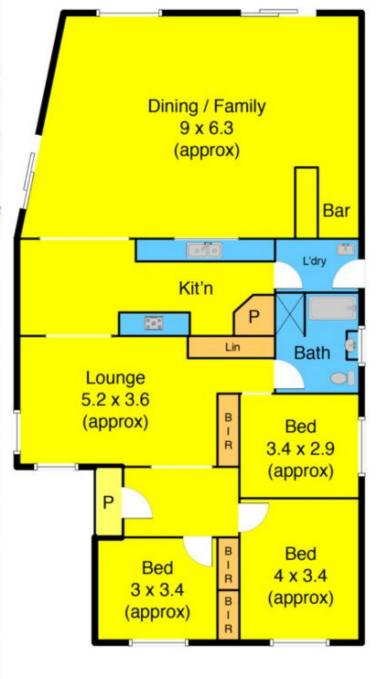

## 75 Childs Street MELTON SOUTH VIC

Situated close to schools, public transport, Woodgrove shopping centre and leased until October 2016, this property stands out as the perfect investment! This 3 bedroom character filled home has so much to offer, starting with three large bedrooms with BIRS, renovated bathroom, large formal lounge upon entry, modern kitchen overlooking dining area and huge rumpus with connara, bar and timber ceilings. Outside you will find established gardens, large garage with workshop and enclosed outdoor entertaining area! Other features include 3.5kw solar panels, ducted heating and cooling, landscaped gardens, ample storage space and much more. Don't waste time, book your inspections today!

3 🛤 1 🟪 3 🚘

Land Size : 621 sqm View : https://www.ypa.com.au/7398989

Mark Edwards 0422 017 068

N

Childs St