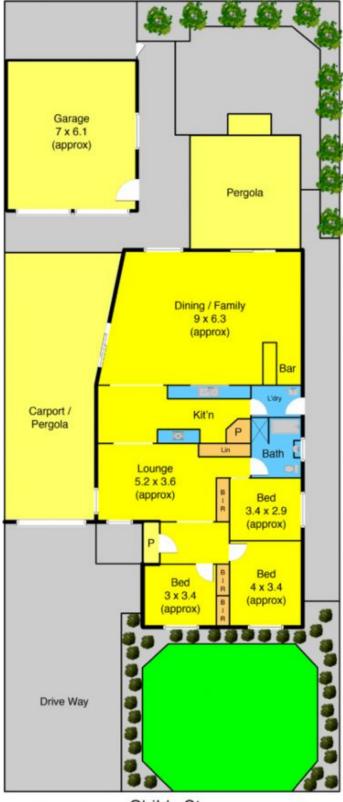

## 75 Childs Street MELTON SOUTH VIC

Situated close to schools, public transport, Woodgrove shopping centre and leased until October 2016, this property stands out as the perfect investment! This 3 bedroom character filled home has so much to offer, starting with three large bedrooms with BIRS, renovated bathroom, large formal lounge upon entry, modern kitchen overlooking dining area and huge rumpus with connara, bar and timber ceilings. Outside you will find established gardens, large garage with workshop and enclosed outdoor entertaining area! Other features include 3.5kw solar panels, ducted heating and cooling, landscaped gardens, ample storage space and much more. Don't waste time, book your inspections today!

3 🛤 1 🟪 3 🚘

Land Size : 621 sqm View : https://www.ypa.com.au/7398989

Mark Edwards 0422 017 068

N

Childs St