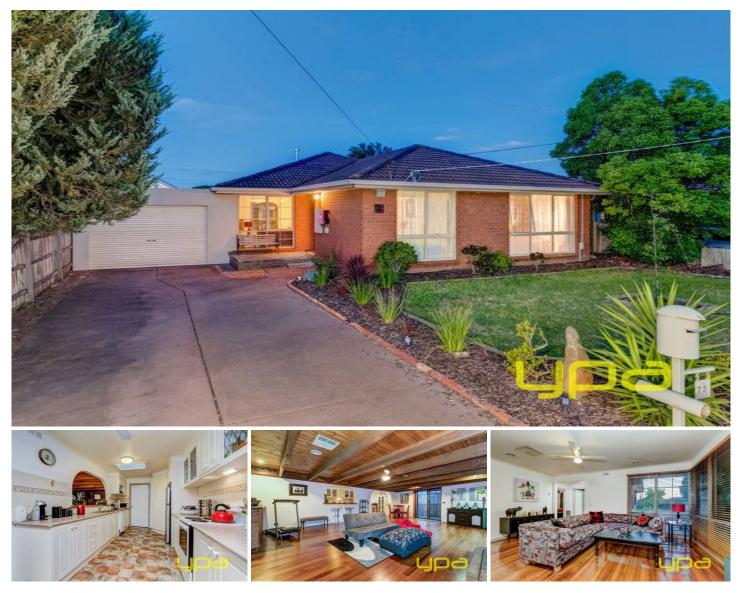

## 75 Childs Street MELTON SOUTH VIC

Situated close to schools, public transport, Woodgrove shopping centre and leased until October 2016, this property stands out as the perfect investment! This 3 bedroom character filled home has so much to offer, starting with three large bedrooms with BIRS, renovated bathroom, large formal lounge upon entry, modern kitchen overlooking dining area and huge rumpus with connara, bar and timber ceilings. Outside you will find established gardens, large garage with workshop and enclosed outdoor entertaining area! Other features include 3.5kw solar panels, ducted heating and cooling, landscaped gardens, ample storage space and much more. Don't waste time, book your inspections today!