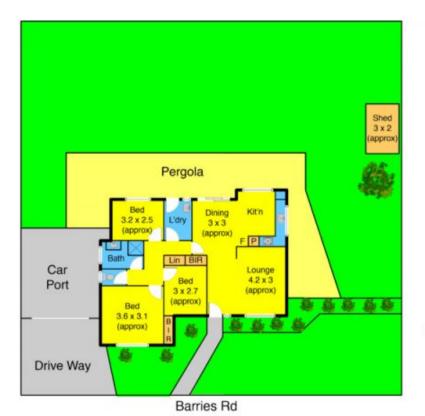

## 45 Barries Road MELTON VIC

A great value, centrally situated, true family home makes for a fantastic investment or first home. With close proximity to schools, shops, bus stops and the Melton Train Station. Featuring fully equipped kitchen overlooking dining area, open large living, renovated central bathroom and 3 generous sized bedrooms all with new carpet and floor boards to remaining areas. Set upon a 553m2 approx block, you will find a pergola built for entertaining all year round, potential drive through/side access great for storing the family cars, boats etc. Extra features include; blinds, air conditioning, heating, NBN internet, garden shed and perfectly manicured yards. Potential rental return of \$290 approx per calendar week.