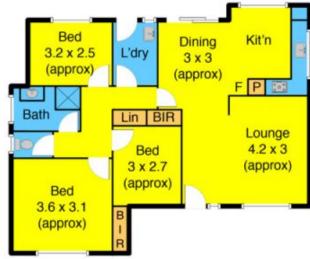

## 45 Barries Road MELTON VIC

A great value, centrally situated, true family home makes for a fantastic investment or first home. With close proximity to schools, shops, bus stops and the Melton Train Station. Featuring fully equipped kitchen overlooking dining area, open large living, renovated central bathroom and 3 generous sized bedrooms all with new carpet and floor boards to remaining areas. Set upon a 553m2 approx block, you will find a pergola built for entertaining all year round, potential drive through/side access great for storing the family cars, boats etc. Extra features include; blinds, air conditioning, heating, NBN internet, garden shed and perfectly manicured yards. Potential rental return of \$290 approx per calendar week.