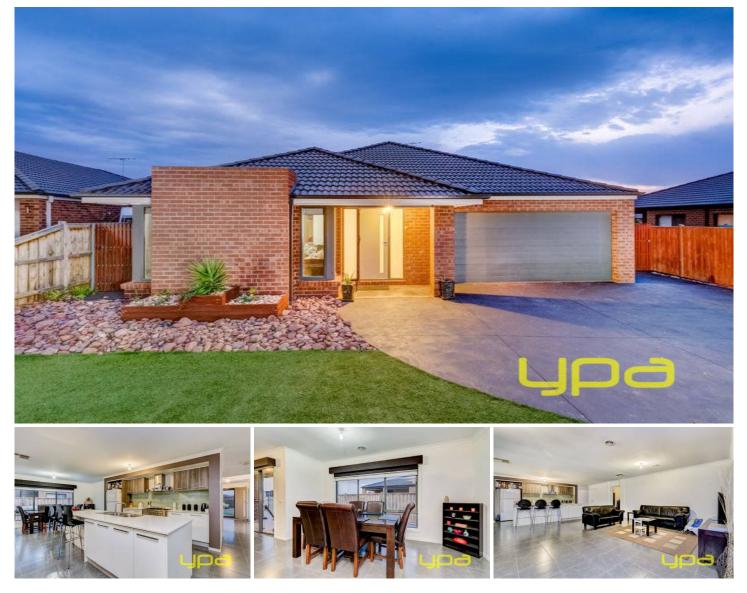

## **12 Lilac Court MELTON WEST VIC**

Positioned in the highly sought after Arnolds creek Estate on 645m2 (approx.) of land, this amazing home is finished to the highest quality & standards. Comprising of four double bedrooms, master with ensuite and WIR, central bathrooms, large open gallery style kitchen with stone bench tops and 900mm upright stainless steel oven, the spacious meals area overlooks the family domain, while still offering a separate & spacious lounge and play room/kids retreat, entertaining is well covered with the huge under roof alfresco area. The long list of inclusions include, cooling, gas ducted heating, alarm system and more. Moving outside with an oversized garage with side access and a stunning under roofline alfresco. Truly a home that is desired by all, avoid disappointment as inspections are truly our pleasure.