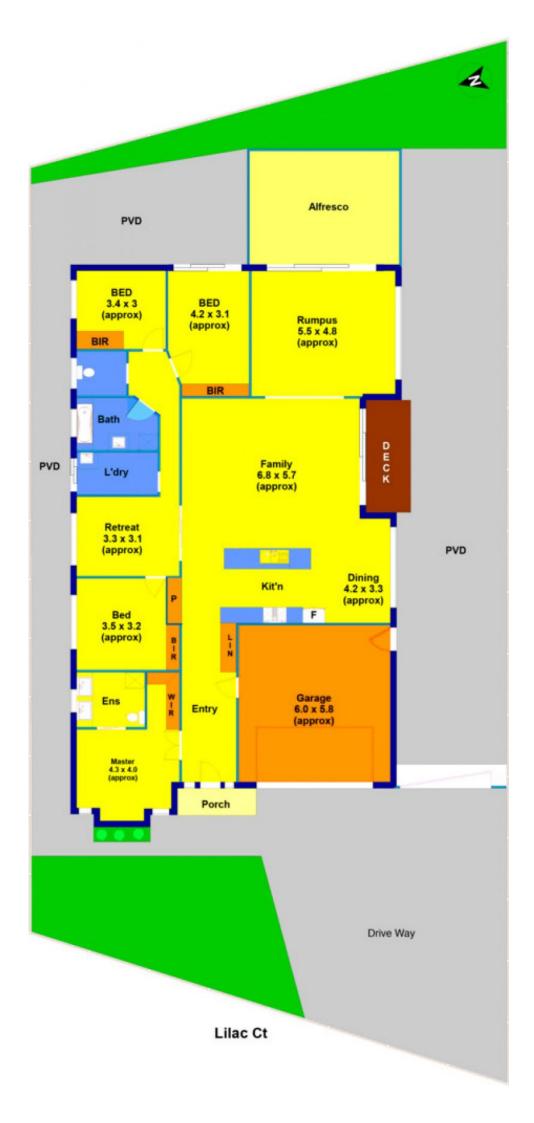

## **12 Lilac Court MELTON WEST VIC**

Positioned in the highly sought after Arnolds creek Estate on 645m2 (approx.) of land, this amazing home is finished to the highest quality & standards. Comprising of four double bedrooms, master with ensuite and WIR, central bathrooms, large open gallery style kitchen with stone bench tops and 900mm upright stainless steel oven, the spacious meals area overlooks the family domain, while still offering a separate & spacious lounge and play room/kids retreat, entertaining is well covered with the huge under roof alfresco area. The long list of inclusions include, cooling, gas ducted heating, alarm system and more. Moving outside with an oversized garage with side access and a stunning under roofline alfresco. Truly a home that is desired by all, avoid disappointment as inspections are truly our pleasure.