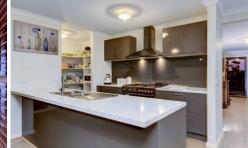

Centrally located kitchen complete with top of the range stainless steel appliances, ample storage and butlers pantry, all overlooking massive open plan living/dining area branching off to the family sized theatre room.