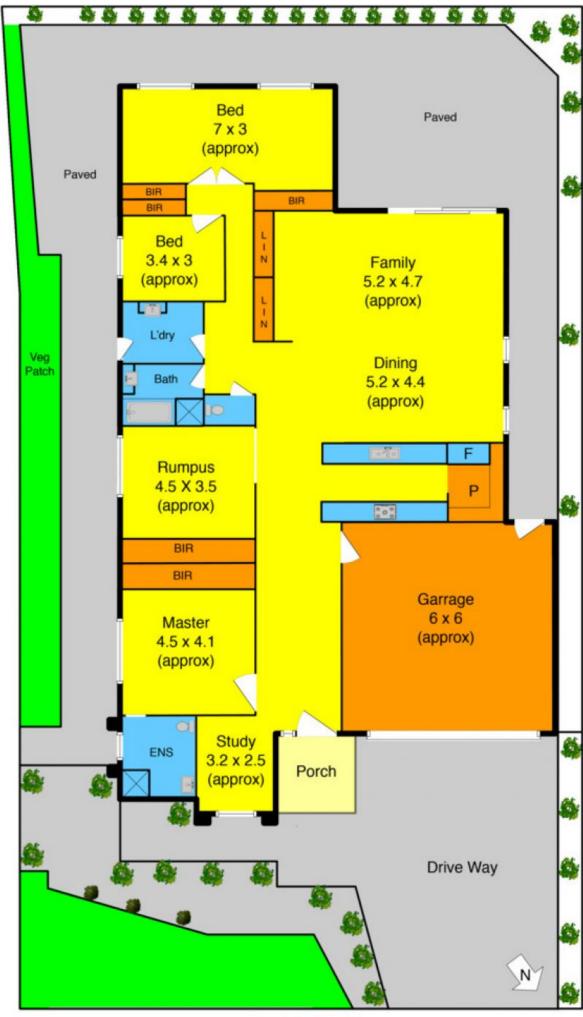

## 50 Parkleigh Drive MELTON WEST VIC

Situated in the best pocket of the prestigious Pennyroyal estate, this high quality, unique family home ticks all the boxes.

Stunning gardens and plantation shutters set the off the stunning street appeal. Greeted upon entry with 9 foot ceilings, wide hallway and open study, the home presents as if brand new. Boasting four large bedroom all with BIRs, master with huge WIR and ensuite.

Centrally located kitchen complete with top of the range stainless steel appliances, ample storage and butlers pantry, all overlooking massive open plan living/dining area branching off to the family sized theatre room.

Other features of this fantastic quality home include; ducted heating, air conditioning, high ceilings, landscaped gardens, vegetable garden, security doors, double remote garage with internal access and so much more. Why build, when the work has already been done? Appreciate quality,