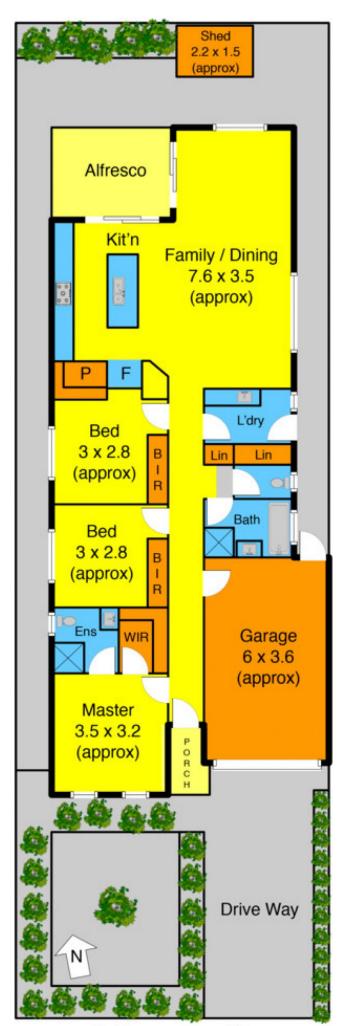

## 2/108 Palmerston Street MELTON VIC

Set in a quiet tree-lined street within walking distance to High Street, this charming residence exudes a fresh, yet homely feel and is not only low maintenance, but well maintained throughout. The open plan living feels spacious and welcoming, serviced by a modern kitchen sure to impress featuring stainless steel appliances, contemporary white cabinetry with ample cupboards and bench space. The floor plan is well thought out with the 3 bedrooms all with built in robes and master with walk in robe and ensuite. Other inclusions that add comfort and convenience list as; gas ducted heating, split systems, alfresco entertainment area, garden shed and single garage with remote control. The property is ideally suited to first-home buyers, couples, seniors, investors or young families not looking for a large block, but a low-maintenance garden and delightful home with virtually nothing to do but move in and enjoy.

3 2 1 2

Land Size: 300 sqm

View: https://www.ypa.com.au/7398997

Vickie Ramon 0403 194 621

Palmerston St