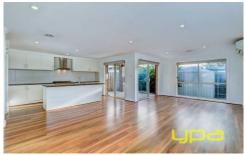

## 2/108 Palmerston Street MELTON VIC

Set in a quiet tree-lined street within walking distance to High Street, this charming residence exudes a fresh, yet homely feel and is not only low maintenance, but well maintained throughout. The open plan living feels spacious and welcoming, serviced by a modern kitchen sure to impress featuring stainless steel appliances, contemporary white cabinetry with ample cupboards and bench space. The floor plan is well thought out with the 3 bedrooms all with built in robes and master with walk in robe and ensuite. Other inclusions that add comfort and convenience list as; gas ducted heating, split systems, alfresco entertainment area, garden shed and single garage with remote control. The property is ideally suited to first-home buyers, couples, seniors, investors or young families not looking for a large block, but a low-maintenance garden and delightful home with virtually nothing to do but move in and enjoy.