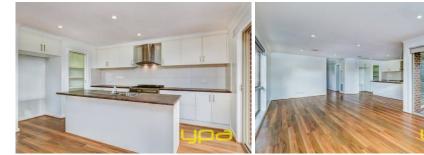

## 2/108 Palmerston Street MELTON VIC

Set in a quiet tree-lined street within walking distance to High Street, this charming residence exudes a fresh, yet homely feel and is not only low maintenance, but well maintained throughout. The open plan living feels spacious and welcoming, serviced by a modern kitchen sure to impress featuring stainless steel appliances, contemporary white cabinetry with ample cupboards and bench space. The floor plan is well thought out with the 3 bedrooms all with built in robes and master with walk in robe and ensuite. Other inclusions that add comfort and convenience list as; gas ducted heating, split systems, alfresco entertainment area, garden shed and single garage with remote control. The property is ideally suited to first-home buyers, couples, seniors, investors or young families not looking for a large block, but a low-maintenance garden and delightful home with virtually nothing to do but move in and enjoy.