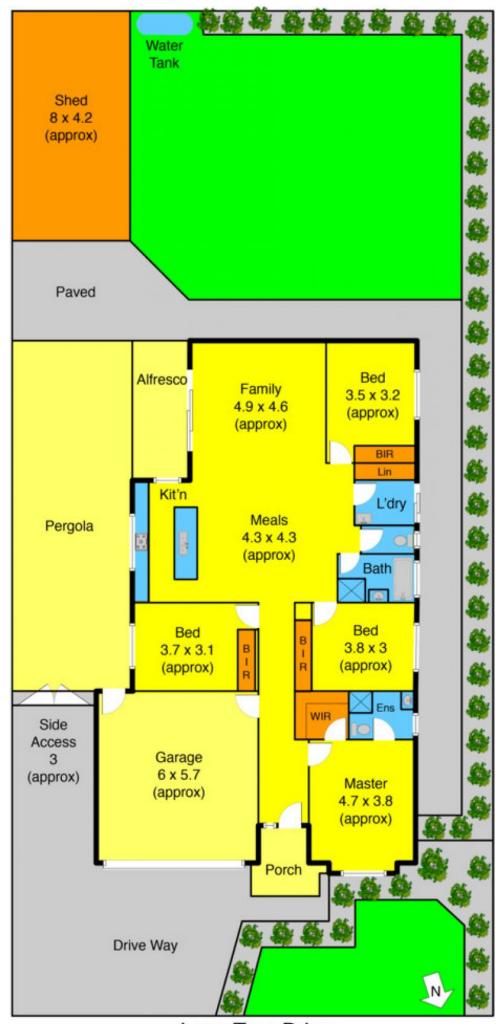

## 103 Long Tree Drive MELTON WEST VIC

Located on a prized location in Arnolds Creek estate, this four bedroom home combines space and style and making it the perfect start to enter the vibrant Melton market or family home. Comprising four bedrooms (main with walk in robe and ensuite) stunning large open plan living/dining, well equipped kitchen and meals area with stainless steel appliances and ample storage space. Outside features an amazing all year round, fully enclosed entertaining area with stunning landscaped gardens and side access to a huge shed/workshop.

Further features include central bathroom, ducted heating, air conditioning, alarm, double remote garage and side access. Be quick as this home won't be here for long.

4 2 4 4

Land Size: 640 sqm

View: https://www.ypa.com.au/7398998