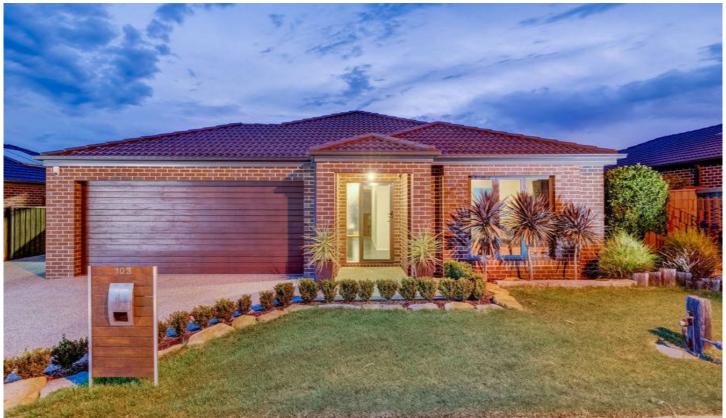

## 103 Long Tree Drive MELTON WEST VIC

Located on a prized location in Arnolds Creek estate, this four bedroom home combines space and style and making it the perfect start to enter the vibrant Melton market or family home. Comprising four bedrooms (main with walk in robe and ensuite) stunning large open plan living/dining, well equipped kitchen and meals area with stainless steel appliances and ample storage space. Outside features an amazing all year round, fully enclosed entertaining area with stunning landscaped gardens and side access to a huge shed/workshop.

Further features include central bathroom, ducted heating, air conditioning, alarm, double remote garage and side access. Be quick as this home won't be here for long.

4 2 4 4

Land Size: 640 sqm

View: https://www.ypa.com.au/7398998