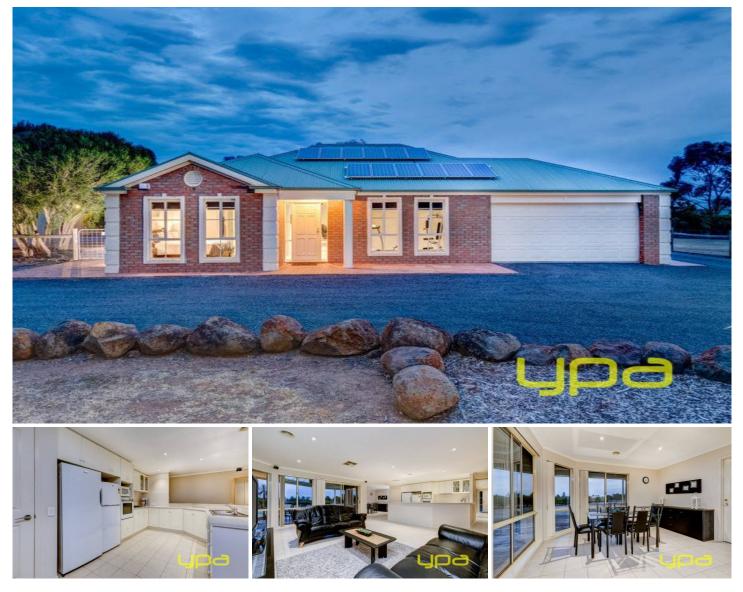

## **36 Hammond Circuit HOPETOUN PARK VIC**

This is living at its very best! With parklands and walking tracks all at your front door, this huge family home sits on the edge of everything great about Hopetoun Park. Contemporary family residence, grand entrance, quality fixtures and fittings throughout set the high standards to this modern day classic. Comprising: for double bedrooms + study with BIR (master boasting WIR and ensuite ) large formal lounge room, spacious open plan living and dining area overlooked by a sleek kitchen complete with breakfast bar. Sliding doors seamlessly combine the inside without revealing a stunning entertainer's alfresco area and stunning views. Additional features include: ducted heating/cooling, ample storage, double remote garage, alarm, garden sheds,2 dams, mini golf course, huge 9-19mtr shed with toilet and hot water, 12 solar panels and fully landscaped garden surrounds. Appreciate quality, call today.