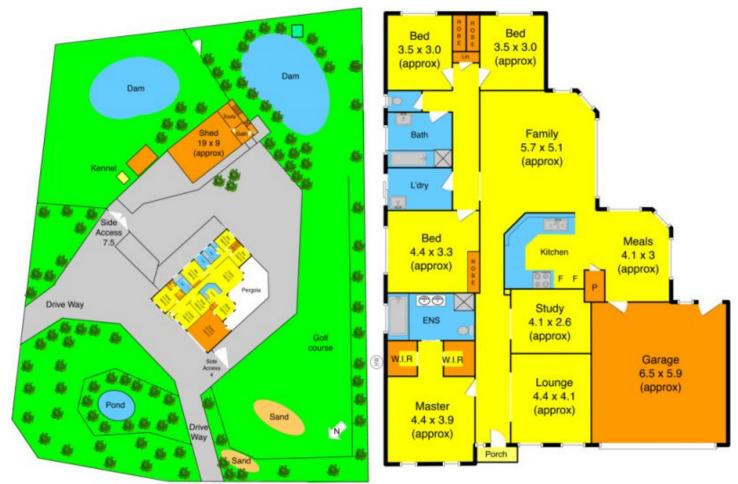

## **36 Hammond Circuit HOPETOUN PARK VIC**

This is living at its very best! With parklands and walking tracks all at your front door, this huge family home sits on the edge of everything great about Hopetoun Park. Contemporary family residence, grand entrance, quality fixtures and fittings throughout set the high standards to this modern day classic. Comprising: for double bedrooms + study with BIR (master boasting WIR and ensuite ) large formal lounge room, spacious open plan living and dining area overlooked by a sleek kitchen complete with breakfast bar. Sliding doors seamlessly combine the inside without revealing a stunning entertainer's alfresco area and stunning views. Additional features include: ducted heating/cooling, ample storage, double remote garage, alarm, garden sheds,2 dams, mini golf course, huge 9-19mtr shed with toilet and hot water, 12 solar panels and fully landscaped garden surrounds. Appreciate quality, call today.

4 🛤 2 📛 6 🚘

Land Size : 7471 sqm View : https://www.ypa.com.au/7398999

Shane Spiteri 0488 980 115

Hammond Circuit