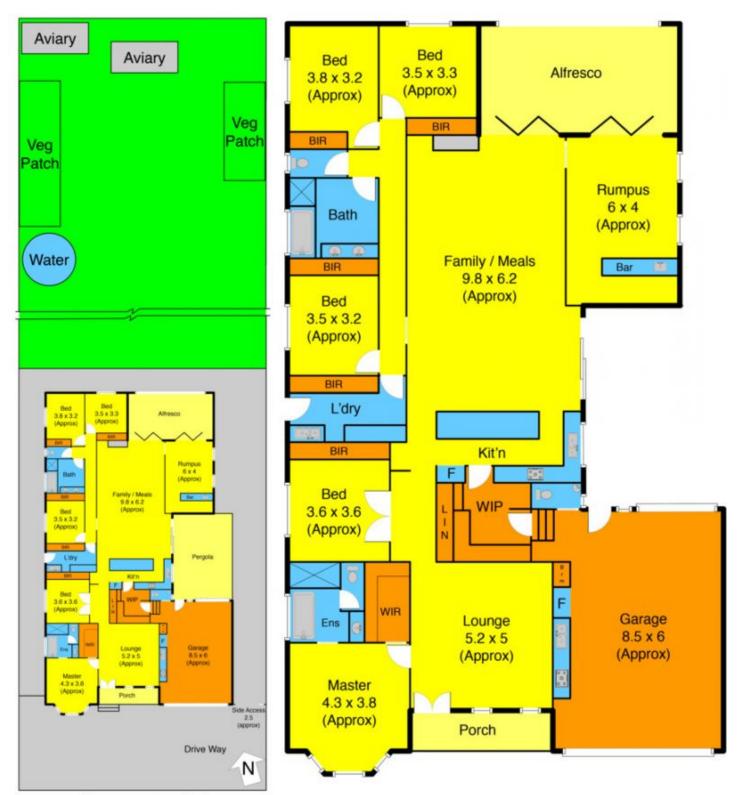

## 2 Gunnawarra Road KURUNJANG VIC

This unique, three year young Victorian style home is set upon half an acre (approx.) and upgraded with the very best of inclusions. Situated in Kurunjang Ranch amongst some of Meltons finest properties, this is a property that must be seen to be appreciated. Comprising of five extra large bedrooms, master bedroom featuring bay window, massive WIR and ensuite with freestanding bath and separate toilet. Three huge living areas including rumpus room with built in bar and two outdoor entertaining areas, ensures enough entertaining space for the whole family! Stunning vinyl wrap kitchen overlooking the open plan family/meals area is the centre attraction of this family home, with endless upgrades including 900mm stainless steel appliances, 40mm stone benchtops and complete butlers pantry. Other inclusions of this fantastic, family inspired home include: Oversize double garage with powder room and kitchenette, 10ft ceilings, ducted heating,

5 2 2 2

Land Size: 1727 sqm

View: https://www.ypa.com.au/7399000

Mark Edwards 0422 017 068

Gunnawarra Rd