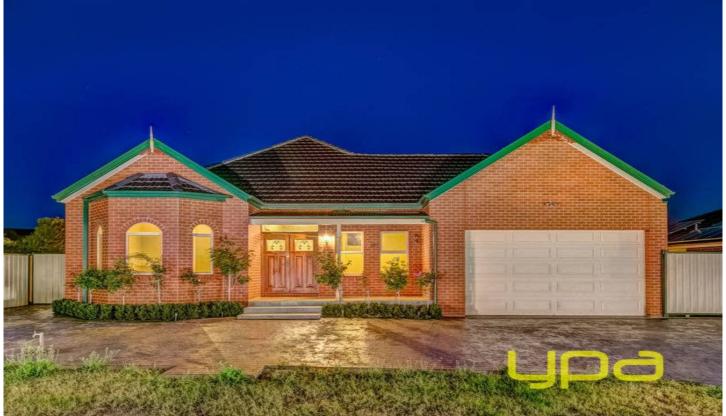

## 2 Gunnawarra Road KURUNJANG VIC

This unique, three year young Victorian style home is set upon half an acre (approx.) and upgraded with the very best of inclusions. Situated in Kurunjang Ranch amongst some of Meltons finest properties, this is a property that must be seen to be appreciated. Comprising of five extra large bedrooms, master bedroom featuring bay window, massive WIR and ensuite with freestanding bath and separate toilet. Three huge living areas including rumpus room with built in bar and two outdoor entertaining areas, ensures enough entertaining space for the whole family! Stunning vinyl wrap kitchen overlooking the open plan family/meals area is the centre attraction of this family home, with endless upgrades including 900mm stainless steel appliances, 40mm stone benchtops and complete butlers pantry. Other inclusions of this fantastic, family inspired home include: Oversize double garage with powder room and kitchenette, 10ft ceilings, ducted heating,