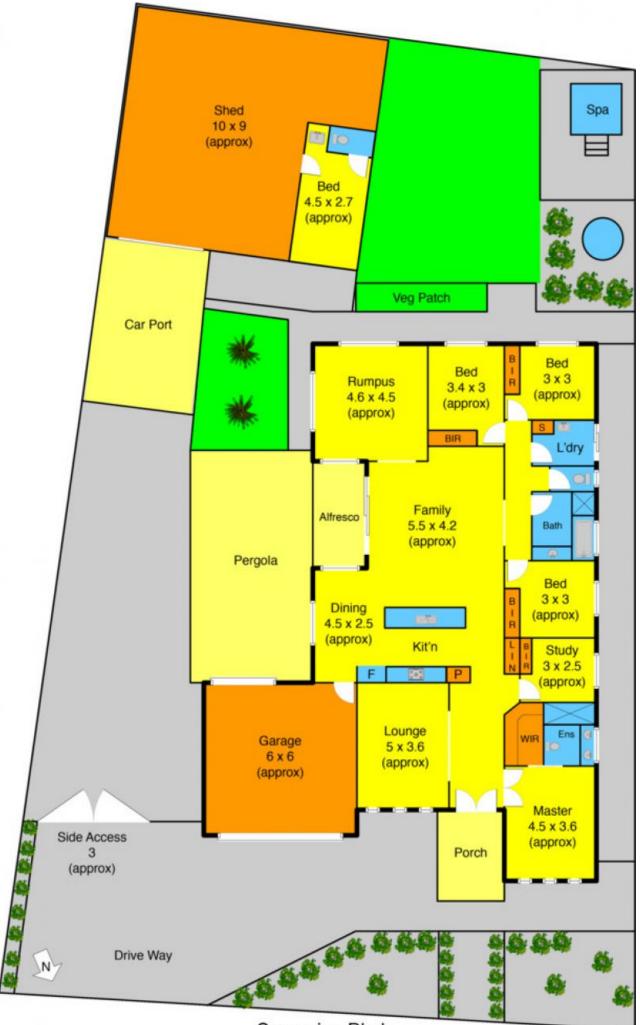

## 23 Sovereign Boulevard MELTON WEST VIC

A true entertainers dream, this captivating family home will simply blow you away. Inside a huge spacious 5 bedrooms or 4 and a study all with BIR, massive master with ensuite and walk in robe, 3 spacious living areas, stunning fully equipped kitchen with all the top brand appliance and fittings, huge rumpus room or kids retreat great for entertaining. Outside will shock you with a stunning pergola and entertainment area, large enough to host the biggest party and heaps of room for the kids with their own playground area, 8 seater spa, double garage with a drive through access and side access into large man cave and 6th bedroom/bungalow with toilet and Conara. Boasting: ducted heating and cooling, ample cupboard space, high ceilings and all of this set on an allotment of 867 m2 approx., amazing landscaping from front to back. This is an entertainers dream which is fully completed to the highest of quality.