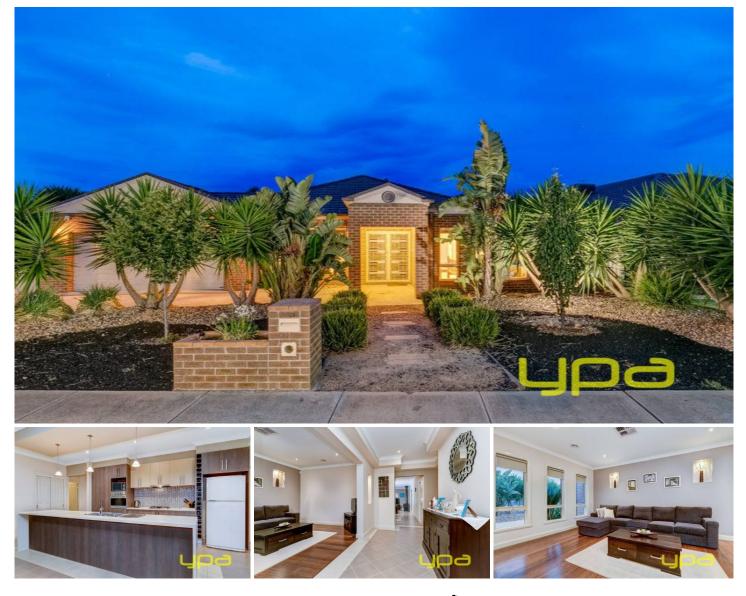

## 23 Sovereign Boulevard MELTON WEST VIC

A true entertainers dream, this captivating family home will simply blow you away. Inside a huge spacious 5 bedrooms or 4 and a study all with BIR, massive master with ensuite and walk in robe, 3 spacious living areas, stunning fully equipped kitchen with all the top brand appliance and fittings, huge rumpus room or kids retreat great for entertaining. Outside will shock you with a stunning pergola and entertainment area, large enough to host the biggest party and heaps of room for the kids with their own playground area, 8 seater spa, double garage with a drive through access and side access into large man cave and 6th bedroom/bungalow with toilet and Conara. Boasting: ducted heating and cooling, ample cupboard space, high ceilings and all of this set on an allotment of 867 m2 approx., amazing landscaping from front to back. This is an entertainers dream which is fully completed to the highest of quality.