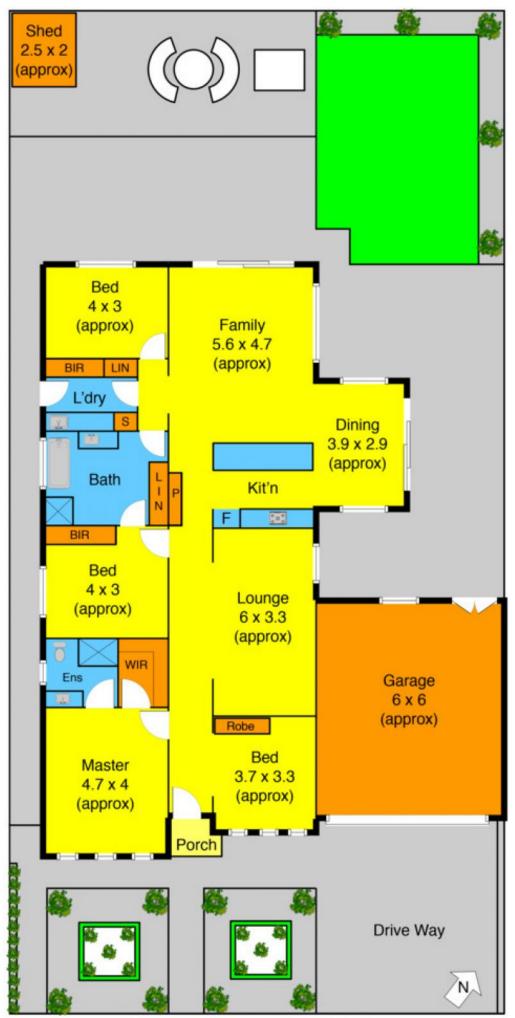

## **196 Botanica Springs Boulevard BROOKFIELD VIC**

Situated in the highly sought after Botanica Springs Brookfield estate, this display quality family home appeals to everyone looking in the property market. Quality finish and fixtures surround this majestic home. Comprising of four extra-large bedrooms (master with WIR and ensuite), spacious formal lounge and modern kitchen featuring ample cupboard space, 900mm appliances, glass splashback and stone bench tops with under mount double sink, all overlooking huge open plan living and dining. Quality facade, modern design, low maintenance landscaping and extensive textured landscaping complete this turnkey property. Other features include: stone bench tops to bathrooms, ducted heating, cooling, double remote garage with rear access and so much more. With many houses selling in the area, don't wait, book an inspection today! 4 🛤 2 🚔 2 🚘