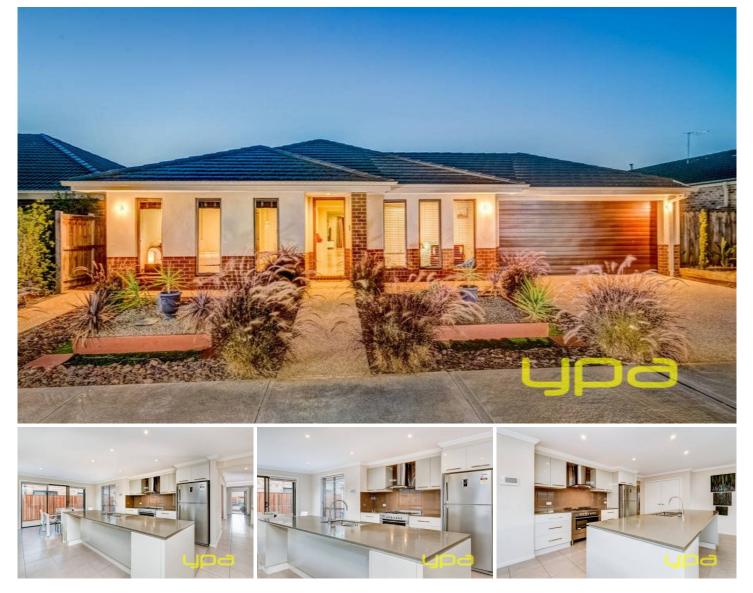

## **196 Botanica Springs Boulevard BROOKFIELD VIC**

Situated in the highly sought after Botanica Springs Brookfield estate, this display quality family home appeals to everyone looking in the property market. Quality finish and fixtures surround this majestic home. Comprising of four extra-large bedrooms (master with WIR and ensuite), spacious formal lounge and modern kitchen featuring ample cupboard space, 900mm appliances, glass splashback and stone bench tops with under mount double sink, all overlooking huge open plan living and dining. Quality facade, modern design, low maintenance landscaping and extensive textured landscaping complete this turnkey property. Other features include: stone bench tops to bathrooms, ducted heating, cooling, double remote garage with rear access and so much more. With many houses selling in the area, don't wait, book an inspection today! 4 🛤 2 🚔 2 🚘